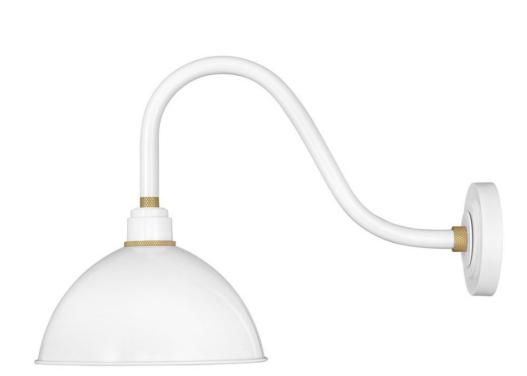

## FOUNDRY DOME

## MEDIUM GOOSENECK BARN LIGHT

## 10544GW

Decidedly industrious, Foundry is reinventing purposeful lighting. Focused and direct, the sturdy aluminum shade features knurled brass details to offset the Gloss White, Museum Bronze or Textured Black finish while casting a uniform light. The simple, understated form plants a vintage aesthetic for both inside and outside spaces while offering mix and match options that customize the look.

## HINKLEY

FINISH: Gloss White WIDTH: 12" HEIGHT: 17" DEPTH: 0 LIGHT SOURCE: Socketed

HINKLEY 33000 Pin Oak Parkway Avon Lake, OH 44012 PHONE: (440) 653-5500 Toll Free: 1 (800) 446-5539 hinkley.com