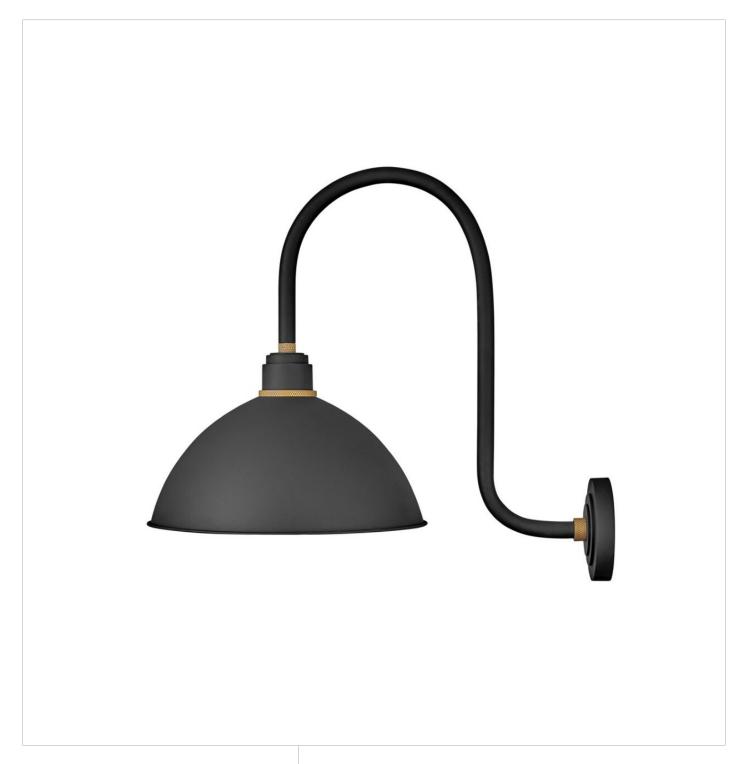

## **FOUNDRY DOME**

LARGE TALL GOOSENECK BARN LIGHT

## 10675TK

Decidedly industrious, Foundry is reinventing purposeful lighting. Focused and direct, the sturdy aluminum shade features knurled brass details to offset the Gloss White, Museum Bronze or Textured Black finish while casting a uniform light. The simple, understated form plants a vintage aesthetic for both inside and outside spaces while offering mix and match options that customize the look.

FINISH: Textured Black

SHADE: Metal WIDTH: 16" HEIGHT: 23.8" DEPTH: 0

**LIGHT SOURCE**: Socketed

WATTAGE: 1-14w Med. LED, 100w Equiv.

**HINKLEY** 33000 Pin Oak Parkway Avon Lake, OH 44012 **PHONE: (440) 653-5500** Toll Free: 1 (800) 446-5539 hinkley.com