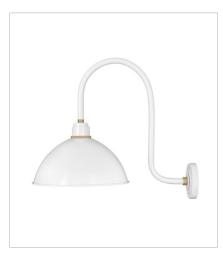

## FOUNDRY DOME

Decidedly industrious, Foundry is reinventing purposeful lighting. Focused and direct, the sturdy aluminum shade features knurled brass details to offset the Gloss White, Museum Bronze or Textured Black finish while casting a uniform light. The simple, understated form plants a vintage aesthetic for both inside and outside spaces while offering mix and match options that customize the look.

FINISH: Gloss White with Brass accents

## 10675GW

LARGE TALL GOOSENECK BARN L... 16" W, 23.8" H Socketed 1-14w Med. LED, 100w Equiv. or 1-100w Med.

**PHONE: (440) 653-5500** h
Toll Free: 1 (800) 446-5539

hinkley.com