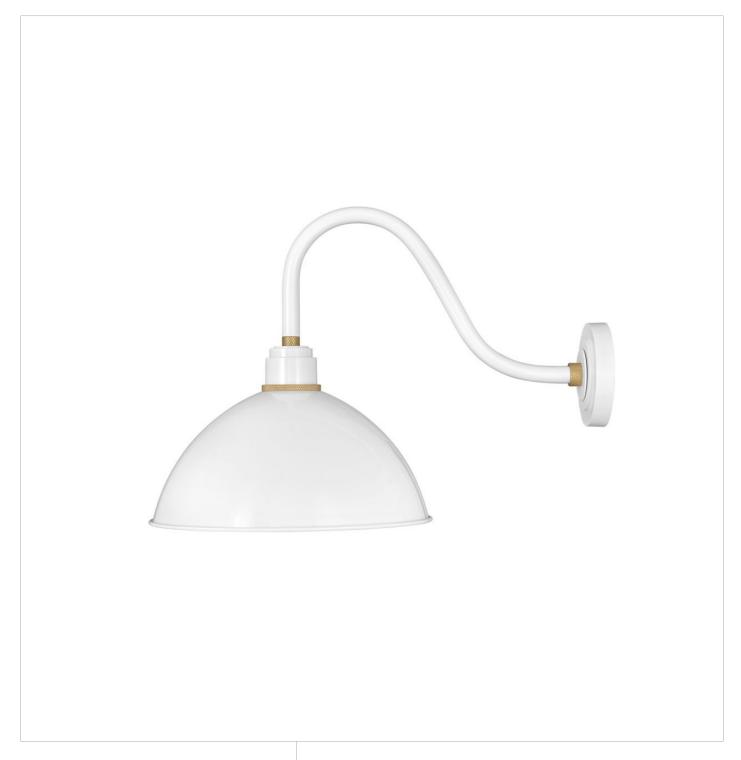

## **FOUNDRY DOME**

LARGE GOOSENECK BARN LIGHT

## 10655GW

Decidedly industrious, Foundry is reinventing purposeful lighting. Focused and direct, the sturdy aluminum shade features knurled brass details to offset the Gloss White, Museum Bronze or Textured Black finish while casting a uniform light. The simple, understated form plants a vintage aesthetic for both inside and outside spaces while offering mix and match options that customize the look.

FINISH: Gloss White

WIDTH: 16" HEIGHT: 20" DEPTH: 0

LIGHT SOURCE: Socketed

HINKLEY 33000 Pin Oak Parkway Avon Lake, OH 44012 **PHONE: (440) 653-5500** Toll Free: 1 (800) 446-5539 hinkley.com