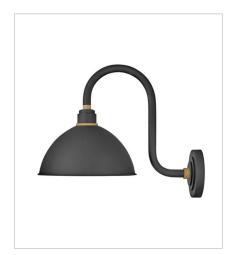

10615TK

MEDIUM STRAIGHT ARM BARN LIGHT
16" W, 20.5" H

Socketed
1-14w Med. LED, 100w Equiv.

10645TK
MEDIUM GOOSENECK BARN LIGHT
16" W, 18" H
Socketed
1-14w Med. LED, 100w Equiv.

10685TK
PENDANT BARN LIGHT
16" W, 10.5" H
Socketed
1-14w Med. LED, 100w Equiv.