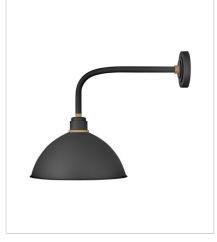

10615TK

MEDIUM STRAIGHT ARM BARN LIGHT
16" W, 20.5" H

Socketed
1-14w Med. LED, 100w Equiv.

10645TK
MEDIUM GOOSENECK BARN LIGHT
16" W, 18" H
Socketed
1-14w Med. LED, 100w Equiv.

10685TK
PENDANT BARN LIGHT
16" W, 10.5" H
Socketed
1-14w Med. LED, 100w Equiv.