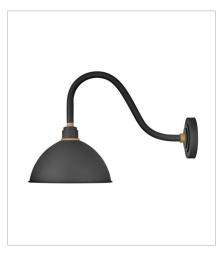

FINISH: Textured Black with Brass

accents
SHADE: Metal

10544TK MEDIUM GOOSENECK BARN LIGHT 12" W, 17" H Socketed

1-14w Med. LED, 100w Equiv.

10564TK
SMALL TALL GOOSENECK BARN L...
12" W, 17" H
Socketed
1-14w Med. LED, 100w Equiv.