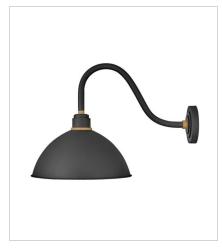

10615TK

MEDIUM STRAIGHT ARM BARN LIGHT
16" W, 20.5" H

Socketed
1-14w Med. LED, 100w Equiv.

10645TK
MEDIUM GOOSENECK BARN LIGHT
16" W, 18" H
Socketed
1-14w Med. LED, 100w Equiv.

10685TK
PENDANT BARN LIGHT
16" W, 10.5" H
Socketed
1-14w Med. LED, 100w Equiv.