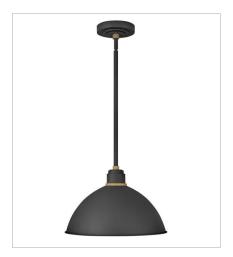

## **FOUNDRY DOME**

Decidedly industrious, Foundry is reinventing purposeful lighting. Focused and direct, the sturdy aluminum shade features knurled brass details to offset the Gloss White, Museum Bronze or Textured Black finish while casting a uniform light. The simple, understated form plants a vintage aesthetic for both inside and outside spaces while offering mix and match options that customize the look.

10615TK

MEDIUM STRAIGHT ARM BARN LIGHT
16" W, 20.5" H

Socketed
1-14w Med. LED, 100w Equiv.

10645TK
MEDIUM GOOSENECK BARN LIGHT
16" W, 18" H
Socketed
1-14w Med. LED, 100w Equiv.

10685TK
PENDANT BARN LIGHT
16" W, 10.5" H
Socketed
1-14w Med. LED, 100w Equiv.