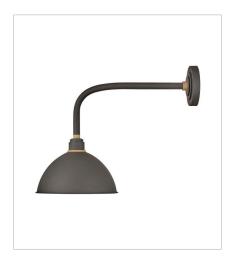

## 10514MR

MEDIUM STRAIGHT ARM BARN LIGHT 12" W, 18.5" H

Socketed

1-14w Med. LED, 100w Equiv. or 1-100w Med.