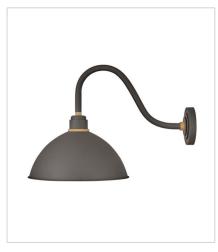

## 10645MR

MEDIUM GOOSENECK BARN LIGHT 16" W, 18" H

Socketed

1-14w Med. LED, 100w Equiv.