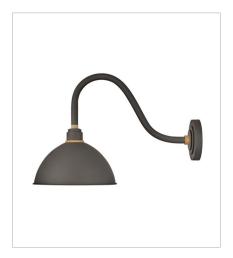

## 10544MR

MEDIUM GOOSENECK BARN LIGHT 12" W, 17" H

Socketed

1-14w Med. LED, 100w Equiv.