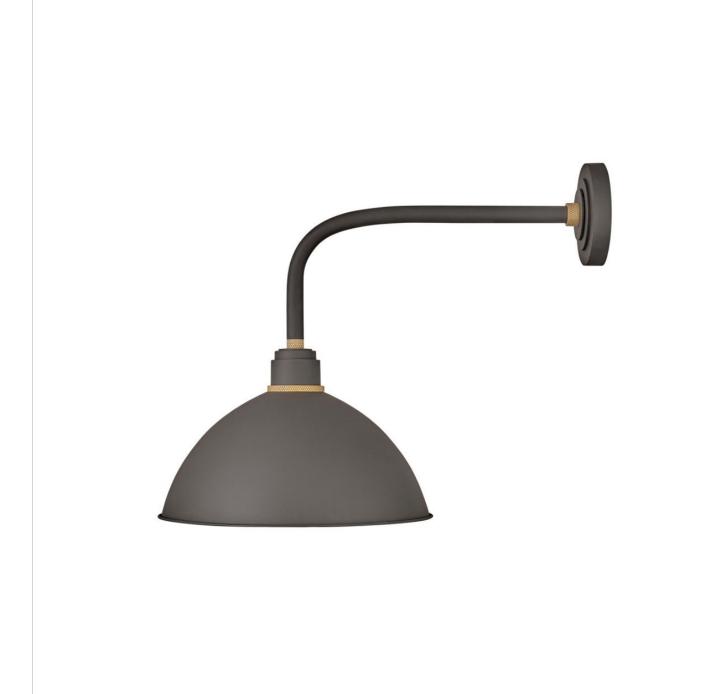

## **FOUNDRY DOME**

MEDIUM STRAIGHT ARM BARN LIGHT

## 10615MR

Decidedly industrious, Foundry is reinventing purposeful lighting. Focused and direct, the sturdy aluminum shade features knurled brass details to offset the Gloss White, Museum Bronze or Textured Black finish while casting a uniform light. The simple, understated form plants a vintage aesthetic for both inside and outside spaces while offering mix and match options that customize the look.

FINISH: Museum Bronze

WIDTH: 16" HEIGHT: 20.5" DEPTH: 0

LIGHT SOURCE: Socketed

HINKLEY 33000 Pin Oak Parkway Avon Lake, OH 44012 **PHONE: (440) 653-5500** Toll Free: 1 (800) 446-5539 hinkley.com