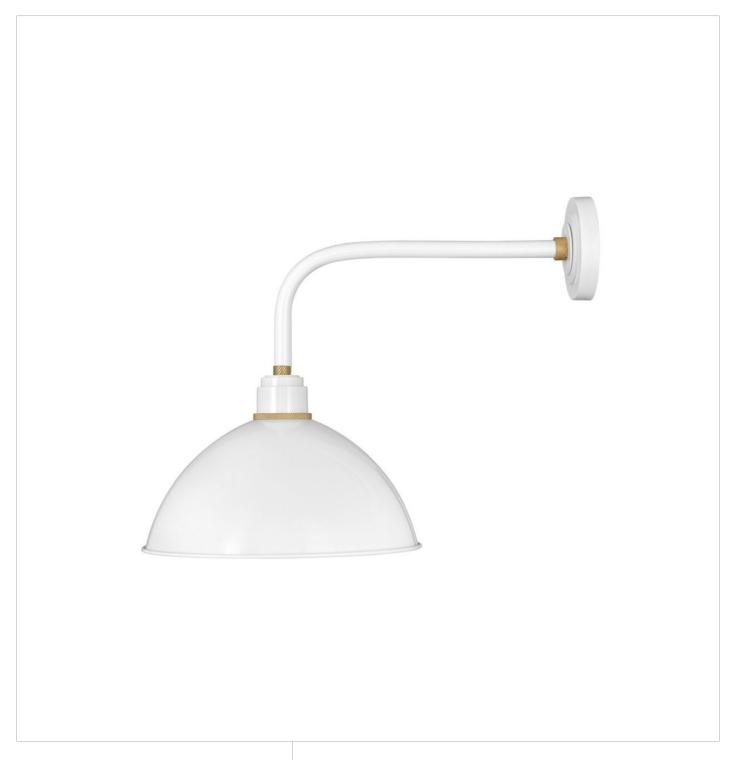

## **FOUNDRY DOME**

MEDIUM STRAIGHT ARM BARN LIGHT

## 10615GW

Decidedly industrious, Foundry is reinventing purposeful lighting. Focused and direct, the sturdy aluminum shade features knurled brass details to offset the Gloss White, Museum Bronze or Textured Black finish while casting a uniform light. The simple, understated form plants a vintage aesthetic for both inside and outside spaces while offering mix and match options that customize the look.

FINISH: Gloss White SHADE: Metal

WIDTH: 16"
HEIGHT: 20.5"
DEPTH: 0

**LIGHT SOURCE**: Socketed

WATTAGE: 1-14w Med. LED, 100w Equiv. or 1-100w Med.

**HINKLEY** 33000 Pin Oak Parkway Avon Lake, OH 44012 **PHONE: (440) 653-5500** Toll Free: 1 (800) 446-5539 hinkley.com