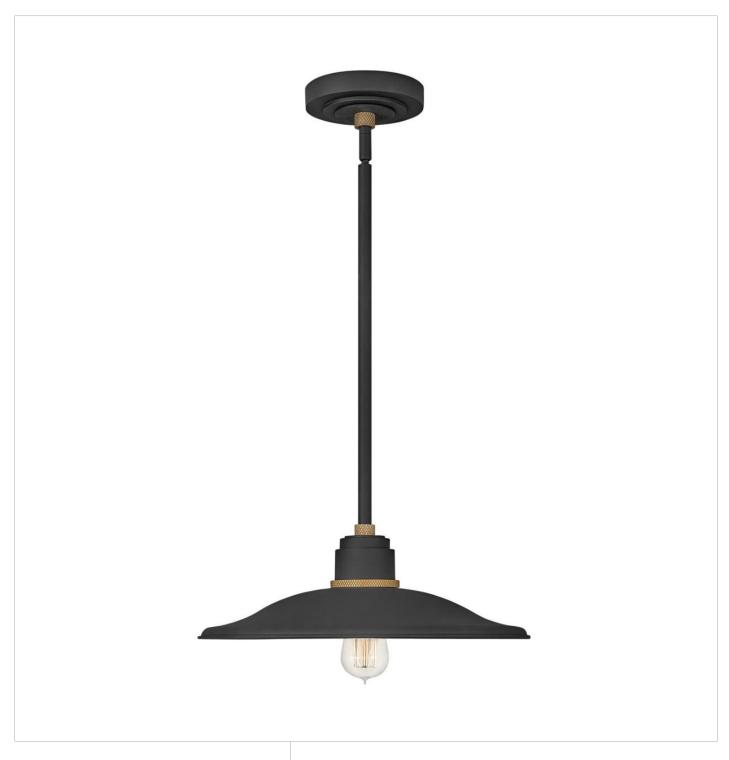

## **FOUNDRY VINTAGE**

PENDANT BARN LIGHT

## 10887TK

Decidedly industrious, Foundry is reinventing purposeful lighting. Focused and direct, the sturdy aluminum shade features knurled brass details to offset the Gloss White, Museum Bronze or Textured Black finish while casting a uniform light. The simple, understated form plants a vintage aesthetic for both inside and outside spaces while offering mix and match options that customize the look.

FINISH: Textured Black

**WIDTH**: 16" **HEIGHT**: 5.5" **DEPTH**: 0

LIGHT SOURCE: Socketed

HINKLEY 33000 Pin Oak Parkway Avon Lake, OH 44012 **PHONE: (440) 653-5500** Toll Free: 1 (800) 446-5539 hinkley.com