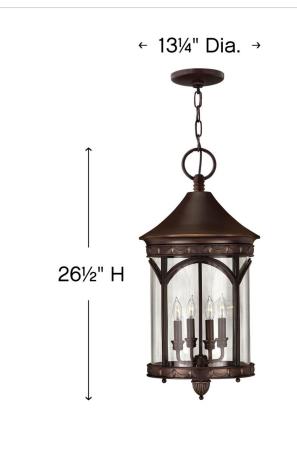

## 2312CB

LARGE HANGING LANTERN

Lucerne's grand silhouette features exquisite decorative cast detailing and solid brass construction in a Copper Bronze finish. Clear bent glass is captured in the fixture's gentle arches.

| DETAILS       |                   |
|---------------|-------------------|
| FINISH:       | Copper Bronze     |
| MATERIAL:     | Solid Brass       |
| GLASS:        | Clear Bent Panels |
| SLOPE DEGREE: | 90                |
| DIMMABLE:     | No                |

### DIMENSIONS

| WIDTH:  | 13.3" |
|---------|-------|
| HEIGHT: | 26.5" |
| WEIGHT: | 23lb  |

| LIGHT SOURCE  |          |
|---------------|----------|
| LIGHT SOURCE: | Socketed |
| VOLTAGE:      | 120v     |