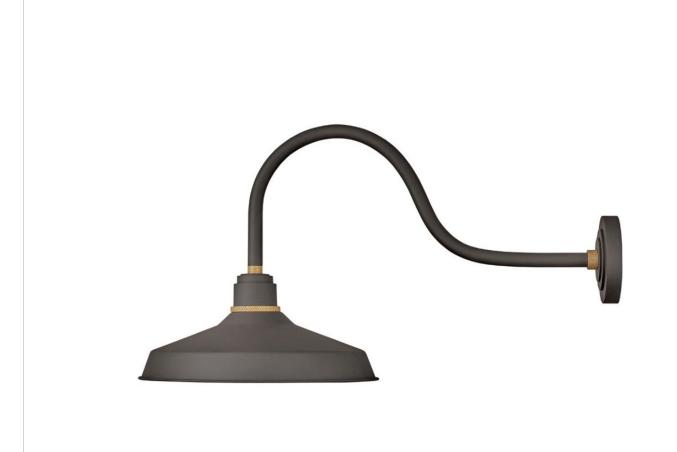

## FOUNDRY CLASSIC

LARGE GOOSENECK BARN LIGHT

## 10453MR

Decidedly industrious, Foundry is reinventing purposeful lighting. Focused and direct, the sturdy aluminum shade features knurled brass details to offset the Gloss White, Museum Bronze or Textured Black finish while casting a uniform light. The simple, understated form plants a vintage aesthetic for both inside and outside spaces while offering mix and match options that customize the look.

FINISH: Museum Bronze

SHADE: Metal WIDTH: 16" HEIGHT: 17.3" DEPTH: 0

**LIGHT SOURCE**: Socketed

WATTAGE: 1-14w Med. LED, 100w Equiv.

**HINKLEY** 33000 Pin Oak Parkway Avon Lake, OH 44012 **PHONE: (440) 653-5500** Toll Free: 1 (800) 446-5539 hinkley.com