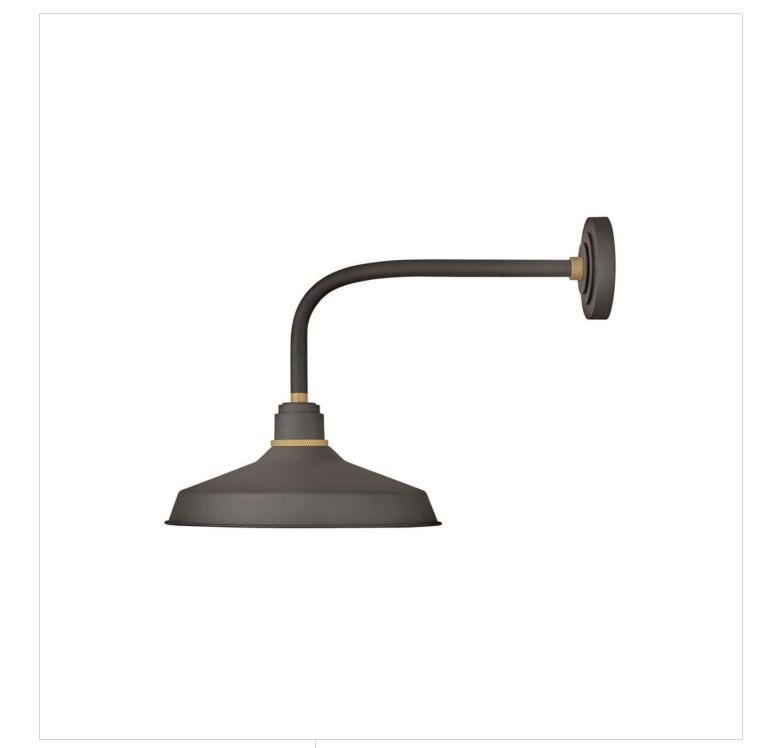

## FOUNDRY CLASSIC

MEDIUM STRAIGHT ARM BARN LIGHT

## 10413MR

Decidedly industrious, Foundry is reinventing purposeful lighting. Focused and direct, the sturdy aluminum shade features knurled brass details to offset the Gloss White, Museum Bronze or Textured Black finish while casting a uniform light. The simple, understated form plants a vintage aesthetic for both inside and outside spaces while offering mix and match options that customize the look.

FINISH: Museum Bronze

SHADE: Metal WIDTH: 16" HEIGHT: 18" DEPTH: 0

**LIGHT SOURCE**: Socketed

WATTAGE: 1-14w Med. LED, 100w Equiv.

**HINKLEY** 33000 Pin Oak Parkway Avon Lake, OH 44012 **PHONE: (440) 653-5500** Toll Free: 1 (800) 446-5539 hinkley.com