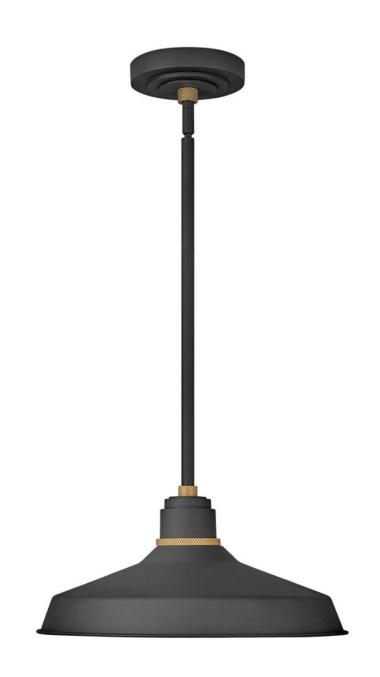

## 10483TK

Decidedly industrious, Foundry is reinventing purposeful lighting. Focused and direct, the sturdy aluminum shade features knurled brass details to offset the Gloss White, Museum Bronze or Textured Black finish while casting a uniform light. The simple, understated form plants a vintage aesthetic for both inside and outside spaces while offering mix and match options that customize the look.

## HINKLEY

FINISH: Textured Black SHADE: Metal WIDTH: 16" HEIGHT: 7.5" DEPTH: 0 LIGHT SOURCE: Socketed WATTAGE: 1-14w Med. LED, 100w Equiv.

HINKLEY 33000 Pin Oak Parkway Avon Lake, OH 44012 PHONE: (440) 653-5500 Toll Free: 1 (800) 446-5539 hinkley.com