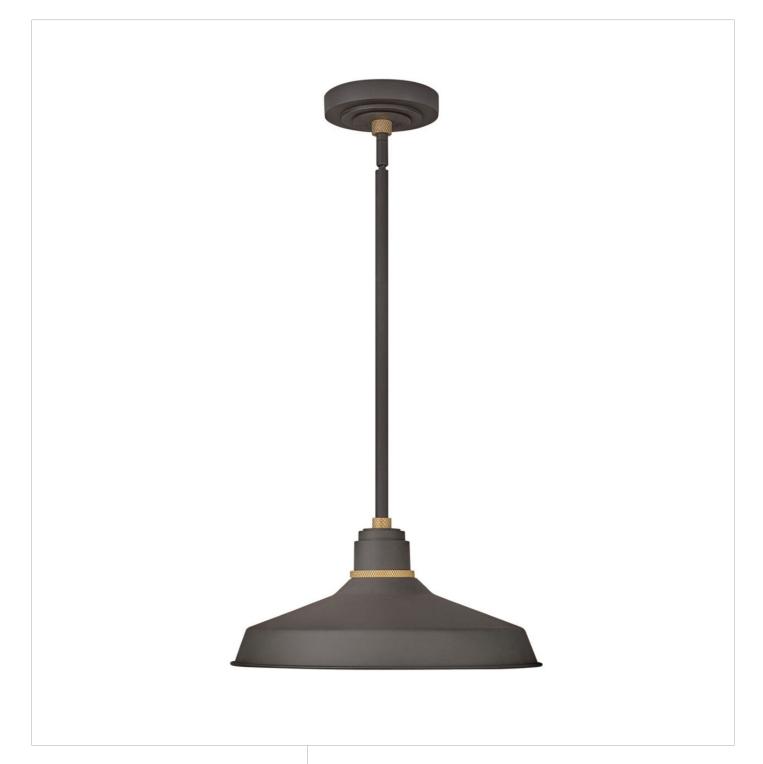

## FOUNDRY CLASSIC

PENDANT BARN LIGHT

## 10483MR

Decidedly industrious, Foundry is reinventing purposeful lighting. Focused and direct, the sturdy aluminum shade features knurled brass details to offset the Gloss White, Museum Bronze or Textured Black finish while casting a uniform light. The simple, understated form plants a vintage aesthetic for both inside and outside spaces while offering mix and match options that customize the look.

FINISH: Museum Bronze

SHADE: Metal WIDTH: 16" HEIGHT: 7.5" DEPTH: 0

**LIGHT SOURCE**: Socketed

WATTAGE: 1-14w Med. LED, 100w Equiv.

HINKLEY 33000 Pin Oak Parkway Avon Lake, OH 44012 **PHONE: (440) 653-5500** Toll Free: 1 (800) 446-5539 hinkley.com