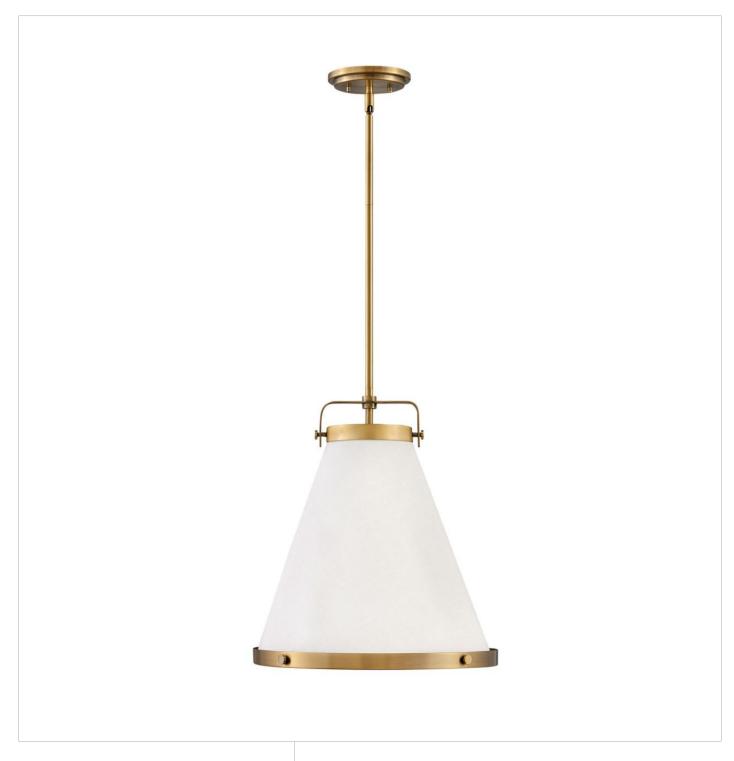

## **LEXI**

## MEDIUM PENDANT | 4993LCB

Simple, purposeful details are what make Lexi an essential element to transitional or farmhouse décor. The off-white textured fabric shade is cut on the bias and banded on top and bottom in stunning rings with matching knobs, while a top strap ties the look together. A stem with swivel allows for easy rotation. Don't let the clean lines deceive, Lexi is purely upscale in design.

**FINISH**: Lacquered Brass **SHADE**: Off-White Textured

**WIDTH**: 16" **HEIGHT**: 17.8" **DEPTH**: 0

**LIGHT SOURCE**: Socketed

WATTAGE: 1-12w Med. LED, 100W Equiv.

HINKLEY 33000 Pin Oak Parkway Avon Lake, OH 44012 **PHONE: (440) 653-5500** Toll Free: 1 (800) 446-5539 hinkley.com