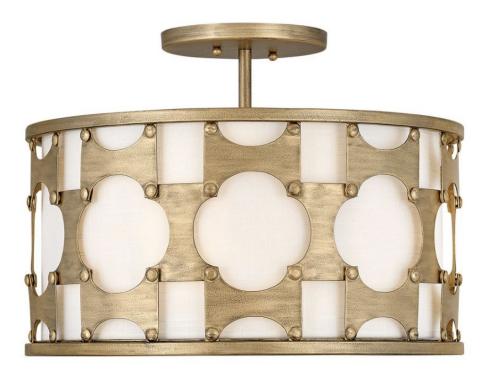

## **CARTER**

MEDIUM SEMI-FLUSH MOUNT

## 4733BNG

Carter is a traditional drum silhouette with details galore. An intricate, hand-riveted pattern in Burnished Gold encompasses the off-white textured fabric shade. A decorative candle cluster bursts within to further enhance this dynamic design.

FINISH: Burnished Gold

**GLASS**: Etched Acrylic Lens **SHADE**: Off-White Textured

WIDTH: 17" HEIGHT: 14.5" DEPTH: 0

LIGHT SOURCE: Socketed

WATTAGE: 3-5w Cand. LED, 60w Equiv.

HINKLEY 33000 Pin Oak Parkway Avon Lake, OH 44012 **PHONE: (440) 653-5500** Toll Free: 1 (800) 446-5539 hinkley.com