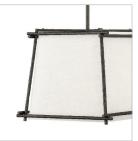

## SMALL PENDANT

Tress approaches style from a different angle. The offwhite textured fabric shade is bias-cut and framed in overlapping, hammered metal rods of Champagne Gold or Forged Iron. This simple structure translates into a sophisticated trapezoidal prism. Tress uses this natural look to add an organic feel to transitional decor.