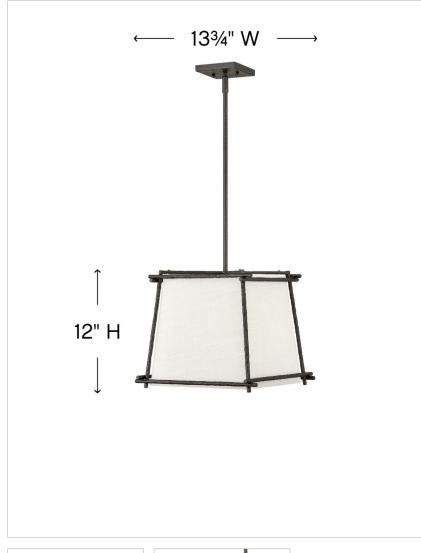

| DIMENSIONS |       |
|------------|-------|
| WIDTH:     | 13.8" |
| HEIGHT:    | 12"   |
| WEIGHT:    | 3.3lb |

| LIGHT SOURCE  |                                               |
|---------------|-----------------------------------------------|
| LIGHT SOURCE: | Socketed                                      |
| WATTAGE:      | 1-14w Med. LED, 100w<br>Equiv. or 1-100w Med. |
| VOLTAGE:      | 120v                                          |