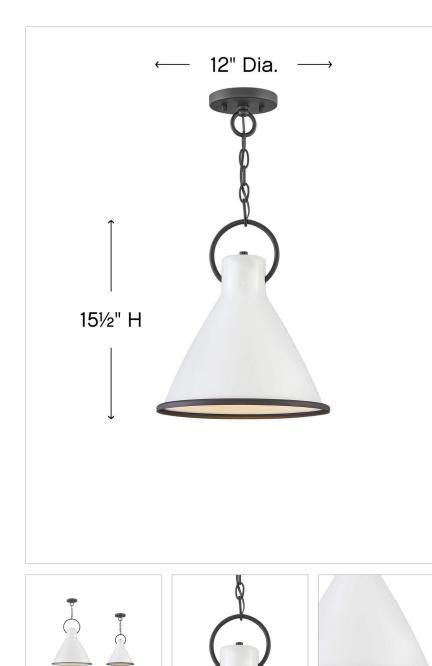

## DIMENSIONS

| WIDTH:  | 12.3" |
|---------|-------|
| HEIGHT: | 15.5" |
| WEIGHT: | 4.5lb |

| LIGHT SOURCE  |                                |
|---------------|--------------------------------|
| LIGHT SOURCE: | Socketed                       |
| WATTAGE:      | 1-10w Med. LED, 100w<br>Equiv. |
| VOLTAGE:      | 120v                           |