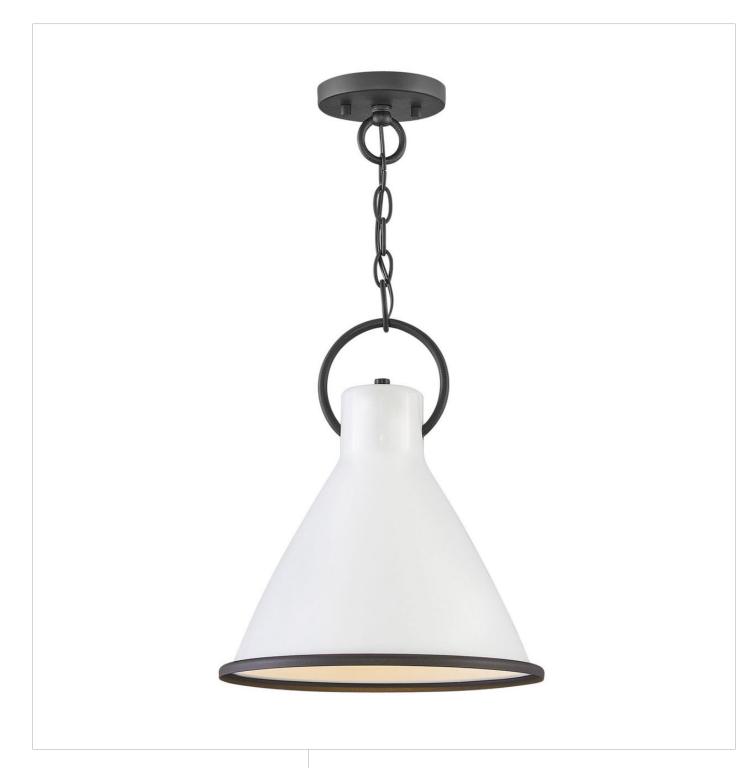

## **WINNIE**

## SMALL PENDANT | 3557PT

The profile is simple, hardworking and meant to reflect the farmhouse style it complements so well. A metal shade in Polished White or Aged Zinc, both feature a bottom ring and an oversized loop in Black. Wiring is threaded through the loop, instead of being exposed, which ensures the look remains clean, casual and tasteful.

FINISH: Polished White

WIDTH: 12.3" HEIGHT: 15.5" DEPTH: 0

LIGHT SOURCE: Socketed

WATTAGE: 1-10w Med. LED, 100w Equiv.

HINKLEY 33000 Pin Oak Parkway Avon Lake, OH 44012 **PHONE: (440) 653-5500** Toll Free: 1 (800) 446-5539 hinkley.com