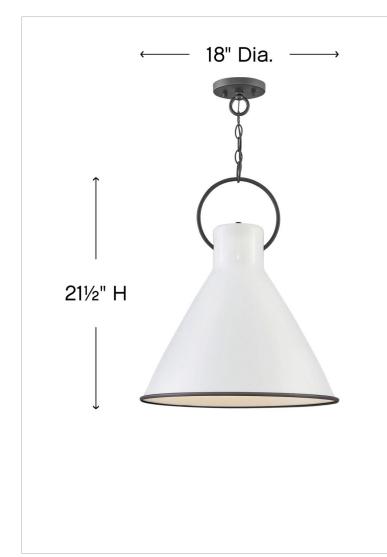

## DIMENSIONS

| DIMENSIONS |       |
|------------|-------|
| WIDTH:     | 18"   |
| HEIGHT:    | 21.5" |
| WEIGHT:    | 7lb   |