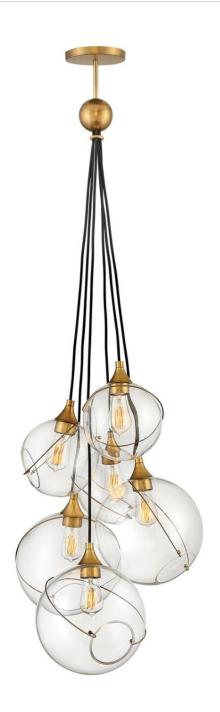

## **SKYE**

SIX LIGHT MULTI TIER

## 30306HBR

Mesmerizingly asymmetrical with a mid-century modern flair, Skye showcases a cluster of clear, open globes, each encircled with a slender brass ring. Each opening is off center and the globes fall to different lengths, with a Heritage Brass details pulling the look together perfectly. Adjustments are easily made with the cinching ring, also finished in Heritage Brass. Skye is part of the Lisa McDennon Collection.

FINISH: Heritage Brass

GLASS: Clear WIDTH: 24" HEIGHT: 58" DEPTH: 0

**LIGHT SOURCE**: Socketed

WATTAGE: 6-10w Med. LED, 100w Equiv.

**HINKLEY** 33000 Pin Oak Parkway Avon Lake, OH 44012 **PHONE: (440) 653-5500** Toll Free: 1 (800) 446-5539 hinkley.com