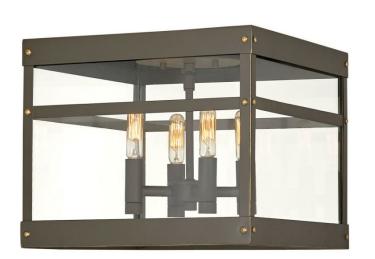

## MEDIUM FLUSH MOUNT

A fusion of chic styles makes Porter a design standout. Merging Modern Farmhouse, Industrial, and Arts and Crafts elements, the fine rivet details and a sturdy hanger loop create a stunning and distinctive statement.

| DETAILS   |                                            |
|-----------|--------------------------------------------|
| FINISH:   | Oil Rubbed Bronze                          |
| MATERIAL: | Aluminum                                   |
| GLASS:    | Clear                                      |
| DIMMABLE: | YES - WITH DIMMABLE<br>LAMP (NOT INCLUDED) |

| DIMENSIONS |       |
|------------|-------|
| WIDTH:     | 12"   |
| HEIGHT:    | 12"   |
| WEIGHT:    | 8.4lb |

| LIGHT SOURCE  |                            |
|---------------|----------------------------|
| LIGHT SOURCE: | Socketed                   |
| WATTAGE:      | 4-5w Cand. LED, 60w Equiv. |
| VOLTAGE:      | 120v                       |