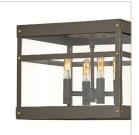

## MEDIUM FLUSH MOUNT

A fusion of chic styles makes Porter a design standout. Merging Modern Farmhouse, Industrial, and Arts and Crafts elements, the fine rivet details and a sturdy hanger loop create a stunning and distinctive statement.

| DETAILS   |                                            |
|-----------|--------------------------------------------|
| FINISH:   | Oil Rubbed Bronze                          |
| MATERIAL: | Aluminum                                   |
| GLASS:    | Clear                                      |
| DIMMABLE: | YES - WITH DIMMABLE<br>LAMP (NOT INCLUDED) |