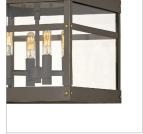

## MEDIUM FLUSH MOUNT

A fusion of chic styles makes Porter a design standout. Merging Modern Farmhouse, Industrial, and Arts and Crafts elements, the fine rivet details and a sturdy hanger loop create a stunning and distinctive statement.

| DETAILS   |                                            |
|-----------|--------------------------------------------|
| FINISH:   | Oil Rubbed Bronze                          |
| MATERIAL: | Aluminum                                   |
| GLASS:    | Clear                                      |
| DIMMABLE: | YES - WITH DIMMABLE<br>LAMP (NOT INCLUDED) |