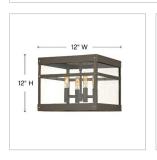

| DIMENSIONS |       |
|------------|-------|
| WIDTH:     | 12"   |
| HEIGHT:    | 12"   |
| WEIGHT:    | 8.4lb |

| LIGHT SOURCE  |                            |
|---------------|----------------------------|
| LIGHT SOURCE: | Socketed                   |
| WATTAGE:      | 4-5w Cand. LED, 60w Equiv. |
| VOLTAGE:      | 120v                       |