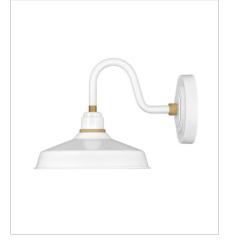

## FOUNDRY CLASSIC

Decidedly industrious, Foundry is reinventing purposeful lighting. Focused and direct, the sturdy aluminum shade features knurled brass details to offset the Gloss White, Museum Bronze or Textured Black finish while casting a uniform light. The simple, understated form plants a vintage aesthetic for both inside and outside spaces while offering mix and match options that customize the look.

FINISH: Gloss White with Brass accents SHADE: Metal

10231GW SMALL GOOSENECK BARN LIGHT 9.5" W, 9.3" H Socketed 1-14w Med. LED, 100w Equiv.

10352GW LARGE GOOSENECK BARN LIGHT 12" W, 15.5" H Socketed 1-14w Med. LED, 100w Equiv. or 1-100w Med.