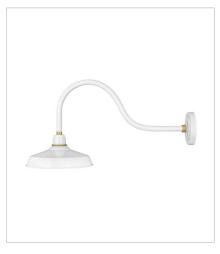

## FOUNDRY CLASSIC

Decidedly industrious, Foundry is reinventing purposeful lighting. Focused and direct, the sturdy aluminum shade features knurled brass details to offset the Gloss White, Museum Bronze or Textured Black finish while casting a uniform light. The simple, understated form plants a vintage aesthetic for both inside and outside spaces while offering mix and match options that customize the look.

FINISH: Gloss White with Brass accents SHADE: Metal

10231GW SMALL GOOSENECK BARN LIGHT 9.5" W, 9.3" H Socketed 1-14w Med. LED, 100w Equiv.

10352GW LARGE GOOSENECK BARN LIGHT 12" W, 15.5" H Socketed 1-14w Med. LED, 100w Equiv. or 1-100w Med.