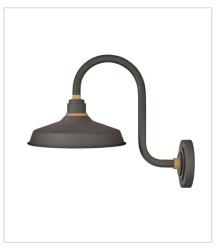

#### 10443MR

MEDIUM GOOSENECK BARN LIGHT 16" W, 15.3" H Socketed 1-14w Med. LED, 100w Equiv.