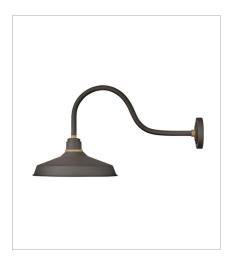

# FOUNDRY CLASSIC

Decidedly industrious, Foundry is reinventing purposeful lighting. Focused and direct, the sturdy aluminum shade features knurled brass details to offset the Gloss White, Museum Bronze or Textured Black finish while casting a uniform light. The simple, understated form plants a vintage aesthetic for both inside and outside spaces while offering mix and match options that customize the look.

FINISH: Museum Bronze with Brass

accents SHADE: Metal

### 10342MR

MEDIUM GOOSENECK BARN LIGHT 12" W, 13.8" H Socketed 1-14w Med. LED, 100w Equiv.