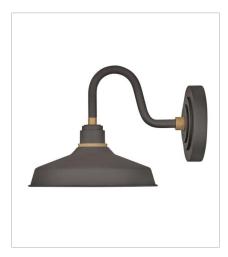

## 10231MR

SMALL GOOSENECK BARN LIGHT 9.5" W, 9.3" H

Socketed 1-14w Med. LED, 100w Equiv.