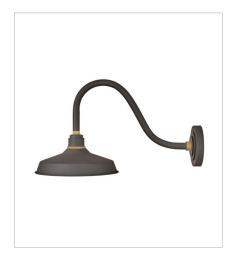

### 10342MR

MEDIUM GOOSENECK BARN LIGHT 12" W, 13.8" H Socketed 1-14w Med. LED, 100w Equiv.