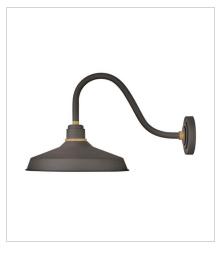

#### 10453MR

LARGE GOOSENECK BARN LIGHT 16" W, 17.3" H Socketed 1-14w Med. LED, 100w Equiv.

33000 Pin Oak Parkway Avon Lake, OH 44012

PHONE: (440) 653-5500 Toll Free: 1 (800) 446-5539 hinkley.com