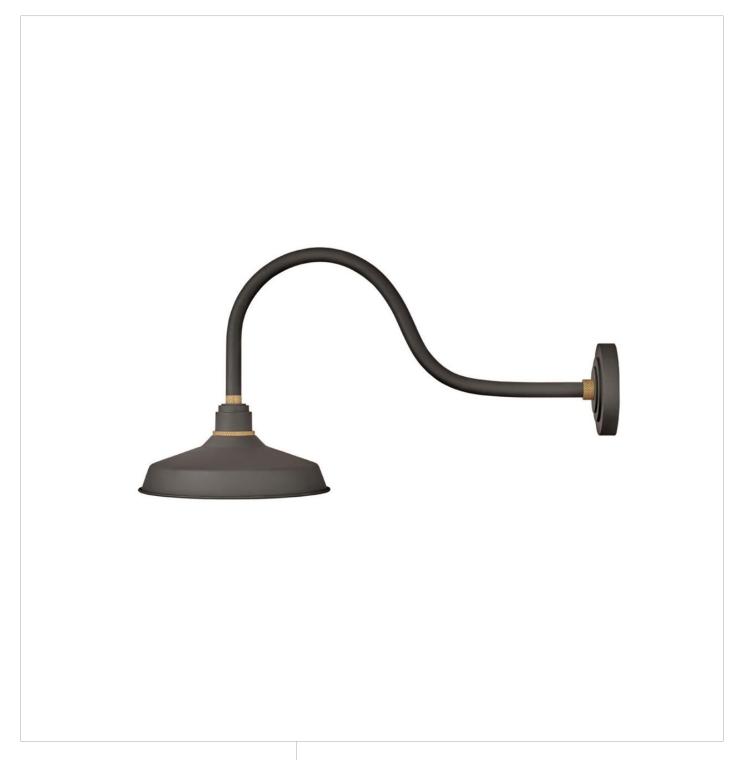

## FOUNDRY CLASSIC

LARGE GOOSENECK BARN LIGHT

## 10352MR

Decidedly industrious, Foundry is reinventing purposeful lighting. Focused and direct, the sturdy aluminum shade features knurled brass details to offset the Gloss White, Museum Bronze or Textured Black finish while casting a uniform light. The simple, understated form plants a vintage aesthetic for both inside and outside spaces while offering mix and match options that customize the look.

FINISH: Museum Bronze

SHADE: Metal WIDTH: 12" HEIGHT: 15.5" DEPTH: 0

**LIGHT SOURCE**: Socketed

WATTAGE: 1-14w Med. LED, 100w Equiv.

**HINKLEY** 33000 Pin Oak Parkway Avon Lake, OH 44012 **PHONE: (440) 653-5500** Toll Free: 1 (800) 446-5539 hinkley.com