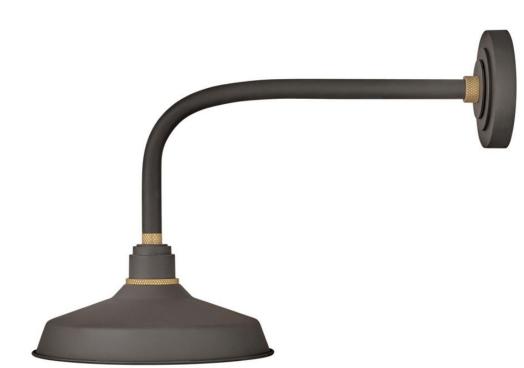

## 10312MR

Decidedly industrious, Foundry is reinventing purposeful lighting. Focused and direct, the sturdy aluminum shade features knurled brass details to offset the Gloss White, Museum Bronze or Textured Black finish while casting a uniform light. The simple, understated form plants a vintage aesthetic for both inside and outside spaces while offering mix and match options that customize the look.

## HINKLEY

FINISH: Museum Bronze SHADE: Metal WIDTH: 12" HEIGHT: 16" DEPTH: 0 LIGHT SOURCE: Socketed WATTAGE: 1-14w Med. LED, 100w Equiv.

HINKLEY 33000 Pin Oak Parkway Avon Lake, OH 44012 PHONE: (440) 653-5500 Toll Free: 1 (800) 446-5539 hinkley.com