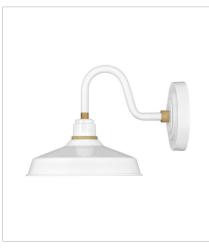

FINISH: Gloss White with Brass accents

SHADE: Metal

## 10231GW SMALL GOOSENECK BARN LIGHT 9.5" W, 9.3" H Socketed 1-14w Med. LED, 100w Equiv.

**HINKLEY** 33000 Pin Oak Parkway Avon Lake, OH 44012 **PHONE: (440) 653-5500** Toll Free: 1 (800) 446-5539 hinkley.com