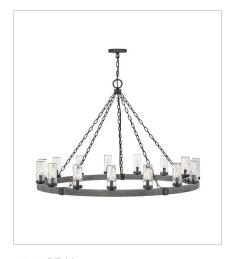

## **SAWYER**

The fresh, rustic design of the Sawyer collection will inject any outdoor living experience with the warm, cozy ambiance of an indoor setting. Constructed with Hinkley's own anti-corrosion coating, Sawyer ensures maximum resiliency and performance in the elements.

FINISH: Aged Zinc with Distressed Black

accents

GLASS: Clear Seedy, Etched

29208DZ-LL LARGE SINGLE TIER 30" W, 27.8" H Socketed 9-2w Cand. LED \*Included

29208DZ-LV
MEDIUM SINGLE TIER 12V CHAN...
30" W, 27.8" H
Socketed
9-3.50w Cand. LED \*Included

29209DZ EXTRA LARGE SINGLE TIER 46" W, 30.5" H Socketed 15-5w Cand. LED, 60w Equiv.

29209DZ-LL
EXTRA LARGE SINGLE TIER
46" W, 30.5" H
Socketed
15-2w Cand. LED \*Included

29203DZ MEDIUM FLUSH MOUNT 15" W, 4.8" H Socketed 3-5w Cand. LED, 40w Equiv.