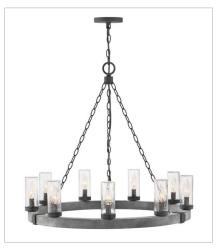

## **SAWYER**

The fresh, rustic design of the Sawyer collection will inject any outdoor living experience with the warm, cozy ambiance of an indoor setting. Constructed with Hinkley's own anti-corrosion coating, Sawyer ensures maximum resiliency and performance in the elements.

FINISH: Aged Zinc with Distressed Black

accents

GLASS: Clear Seedy, Etched

29208DZ-LL LARGE SINGLE TIER 30" W, 27.8" H Socketed 9-2w Cand. LED \*Included

29208DZ-LV
MEDIUM SINGLE TIER 12V CHAN...
30" W, 27.8" H
Socketed
9-3.50w Cand. LED \*Included