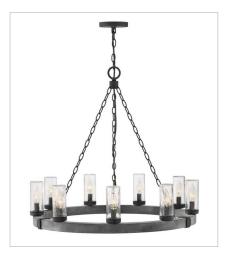

29208DZ LARGE SINGLE TIER 30" W, 27.8" H Socketed 9-5w Cand. LED, 60w Equiv.

HINKLEY 33000 Pin Oak Parkway Avon Lake, OH 44012 **PHONE: (440) 653-5500**Toll Free: 1 (800) 446-5539

hinkley.com