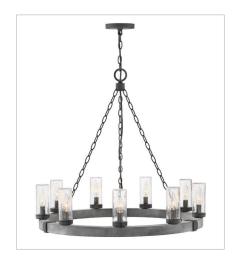

29209DZ EXTRA LARGE SINGLE TIER 46" W, 30.5" H Socketed 15-5w Cand. LED, 60w Equiv.

29209DZ-LL
EXTRA LARGE SINGLE TIER
46" W, 30.5" H
Socketed
15-2w Cand. LED \*Included

29203DZ MEDIUM FLUSH MOUNT 15" W, 4.8" H Socketed 3-5w Cand. LED, 40w Equiv.