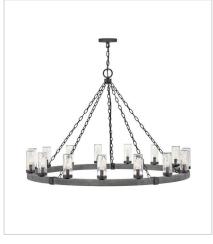

## SAWYER

The fresh, rustic design of the Sawyer collection will inject any outdoor living experience with the warm, cozy ambiance of an indoor setting. Constructed with Hinkley's own anti-corrosion coating, Sawyer ensures maximum resiliency and performance in the elements.

FINISH: Aged Zinc with Distressed Black

accents

GLASS: Clear Seedy, Etched

29206DZ MEDIUM SINGLE TIER 24" W, 23.3" H Socketed 6-5w Cand. LED, 60w Equiv.

29206DZ-LL MEDIUM SINGLE TIER 24" W, 23.3" H Socketed 6-2w Cand. LED \*Included

29206DZ-LV
MEDIUM SINGLE TIER 12V CHAN...
24" W, 23.3" H
Socketed
6-3.50w Cand. LED \*Included

29207DZ LARGE SINGLE TIER 38" W, 28.5" H Socketed 12-5w Cand. LED, 60w Equiv.

29207DZ-LL LARGE SINGLE TIER 38" W, 28.5" H Socketed 12-2w Cand. LED \*Included