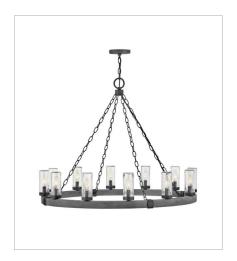

## SAWYER

The fresh, rustic design of the Sawyer collection will inject any outdoor living experience with the warm, cozy ambiance of an indoor setting. Constructed with Hinkley's own anti-corrosion coating, Sawyer ensures maximum resiliency and performance in the elements.

FINISH: Aged Zinc with Distressed Black

accents

GLASS: Clear Seedy, Etched

29206DZ MEDIUM SINGLE TIER 24" W, 23.3" H Socketed 6-5w Cand. LED, 60w Equiv.

29206DZ-LL MEDIUM SINGLE TIER 24" W, 23.3" H Socketed 6-2w Cand. LED \*Included

29206DZ-LV
MEDIUM SINGLE TIER 12V CHAN...
24" W, 23.3" H
Socketed
6-3.50w Cand. LED \*Included

29207DZ LARGE SINGLE TIER 38" W, 28.5" H Socketed 12-5w Cand. LED, 60w Equiv.

29207DZ-LL LARGE SINGLE TIER 38" W, 28.5" H Socketed 12-2w Cand. LED \*Included