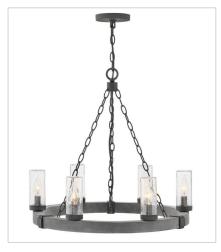

## **SAWYER**

The fresh, rustic design of the Sawyer collection will inject any outdoor living experience with the warm, cozy ambiance of an indoor setting. Constructed with Hinkley's own anti-corrosion coating, Sawyer ensures maximum resiliency and performance in the elements.

FINISH: Aged Zinc with Distressed Black

accents

GLASS: Clear Seedy, Etched

29208DZ-LL LARGE SINGLE TIER 30" W, 27.8" H Socketed 9-2w Cand. LED \*Included

29208DZ-LV
MEDIUM SINGLE TIER 12V CHAN...
30" W, 27.8" H
Socketed
9-3.50w Cand. LED \*Included