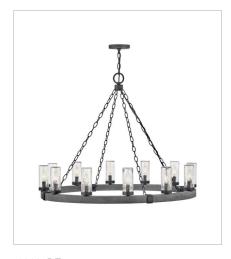

29209DZ EXTRA LARGE SINGLE TIER 46" W, 30.5" H Socketed 15-5w Cand. LED, 60w Equiv.

29209DZ-LL
EXTRA LARGE SINGLE TIER
46" W, 30.5" H
Socketed
15-2w Cand. LED \*Included

29203DZ MEDIUM FLUSH MOUNT 15" W, 4.8" H Socketed 3-5w Cand. LED, 40w Equiv.