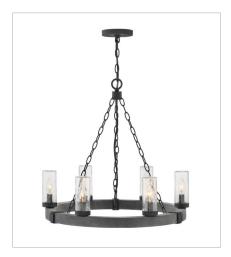

## SAWYER

The fresh, rustic design of the Sawyer collection will inject any outdoor living experience with the warm, cozy ambiance of an indoor setting. Constructed with Hinkley's own anti-corrosion coating, Sawyer ensures maximum resiliency and performance in the elements.

FINISH: Aged Zinc with Distressed Black

accents

GLASS: Clear Seedy, Etched

29206DZ MEDIUM SINGLE TIER 24" W, 23.3" H Socketed 6-5w Cand. LED, 60w Equiv.

29206DZ-LL MEDIUM SINGLE TIER 24" W, 23.3" H Socketed 6-2w Cand. LED \*Included

29206DZ-LV
MEDIUM SINGLE TIER 12V CHAN...
24" W, 23.3" H
Socketed
6-3.50w Cand. LED \*Included

29207DZ LARGE SINGLE TIER 38" W, 28.5" H Socketed 12-5w Cand. LED, 60w Equiv.

29207DZ-LL LARGE SINGLE TIER 38" W, 28.5" H Socketed 12-2w Cand. LED \*Included