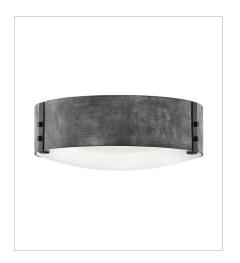

29209DZ EXTRA LARGE SINGLE TIER 46" W, 30.5" H Socketed 15-5w Cand. LED, 60w Equiv.

29209DZ-LL
EXTRA LARGE SINGLE TIER
46" W, 30.5" H
Socketed
15-2w Cand. LED \*Included

29203DZ MEDIUM FLUSH MOUNT 15" W, 4.8" H Socketed 3-5w Cand. LED, 40w Equiv.

29203DZ-LL MEDIUM FLUSH MOUNT 15" W, 4.8" H Socketed 3-2w Cand. LED \*Included

HINKLEY 33000 Pin Oak Parkway Avon Lake, OH 44012 **PHONE: (440) 653-5500**Toll Free: 1 (800) 446-5539

hinkley.com