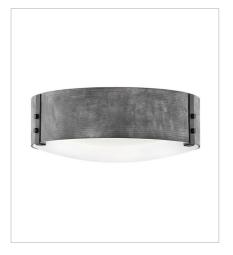

29209DZ EXTRA LARGE SINGLE TIER 46" W, 30.5" H Socketed 15-5w Cand. LED, 60w Equiv.

29209DZ-LL
EXTRA LARGE SINGLE TIER
46" W, 30.5" H
Socketed
15-2w Cand. LED \*Included

29203DZ MEDIUM FLUSH MOUNT 15" W, 4.8" H Socketed 3-5w Cand. LED, 40w Equiv.

29203DZ-LL MEDIUM FLUSH MOUNT 15" W, 4.8" H Socketed 3-2w Cand. LED \*Included

HINKLEY 33000 Pin Oak Parkway Avon Lake, OH 44012 **PHONE: (440) 653-5500**Toll Free: 1 (800) 446-5539

hinkley.com