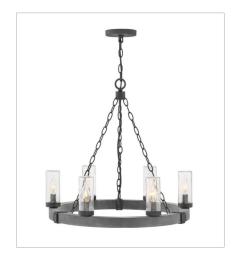

29206DZ-LV
MEDIUM SINGLE TIER 12V CHAN...
24" W, 23.3" H
Socketed
6-3.50w Cand. LED \*Included

29207DZ LARGE SINGLE TIER 38" W, 28.5" H Socketed 12-5w Cand. LED, 60w Equiv.

29207DZ-LL LARGE SINGLE TIER 38" W, 28.5" H Socketed 12-2w Cand. LED \*Included

29208DZ LARGE SINGLE TIER 30" W, 27.8" H Socketed 9-5w Cand. LED, 60w Equiv.

HINKLEY 33000 Pin Oak Parkway Avon Lake, OH 44012 **PHONE: (440) 653-5500**Toll Free: 1 (800) 446-5539

hinkley.com