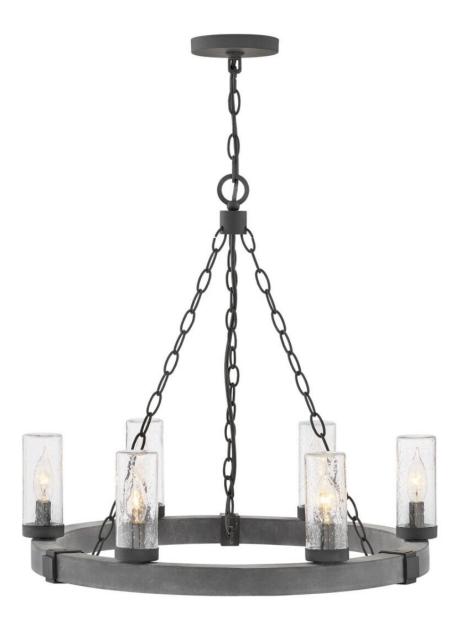

## 29206DZ-LL

The fresh, rustic design of the Sawyer collection will inject any outdoor living experience with the warm, cozy ambiance of an indoor setting. Constructed with Hinkley's own anti-corrosion coating, Sawyer ensures maximum resiliency and performance in the elements.

FINISH: Aged Zinc
GLASS: Clear Seedy

WIDTH: 24"
HEIGHT: 23.3"
DEPTH: 0

**LIGHT SOURCE**: Socketed

WATTAGE: 6-2w Cand. LED \*Included

**HINKLEY** 33000 Pin Oak Parkway Avon Lake, OH 44012 **PHONE: (440) 653-5500** Toll Free: 1 (800) 446-5539 hinkley.com