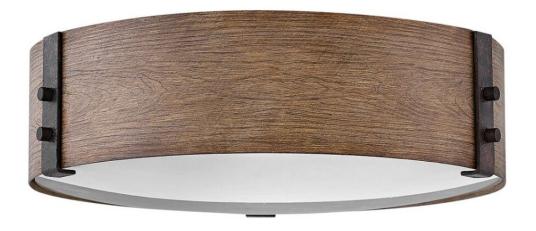

## **SAWYER**

MEDIUM FLUSH MOUNT

## 29203SQ-LL

The fresh, rustic design of the Sawyer collection will inject any outdoor living experience with the warm, cozy ambiance of an indoor setting. Constructed with Hinkley's own anti-corrosion coating, Sawyer ensures maximum resiliency and performance in the elements.

FINISH: Sequoia GLASS: Etched WIDTH: 15" HEIGHT: 4.8" DEPTH: 0

**LIGHT SOURCE**: Socketed

WATTAGE: 3-4w Cand. LED \*Included

HINKLEY 33000 Pin Oak Parkway Avon Lake, OH 44012 **PHONE: (440) 653-5500** Toll Free: 1 (800) 446-5539 hinkley.com