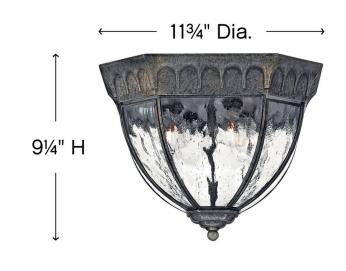

## MEDIUM FLUSH MOUNT

Regal has a grand Old World style that features cast aluminum construction and elegant decorative stamped detailing in a Black Granite finish. Clear seedy water glass adds timeless sophistication.

| DIMENSIONS |       |
|------------|-------|
| WIDTH:     | 11.8" |
| HEIGHT:    | 9.3"  |
| WEIGHT:    | 7lb   |

| LIGHT SOURCE  |          |
|---------------|----------|
| LIGHT SOURCE: | Socketed |
| VOLTAGE:      | 120v     |