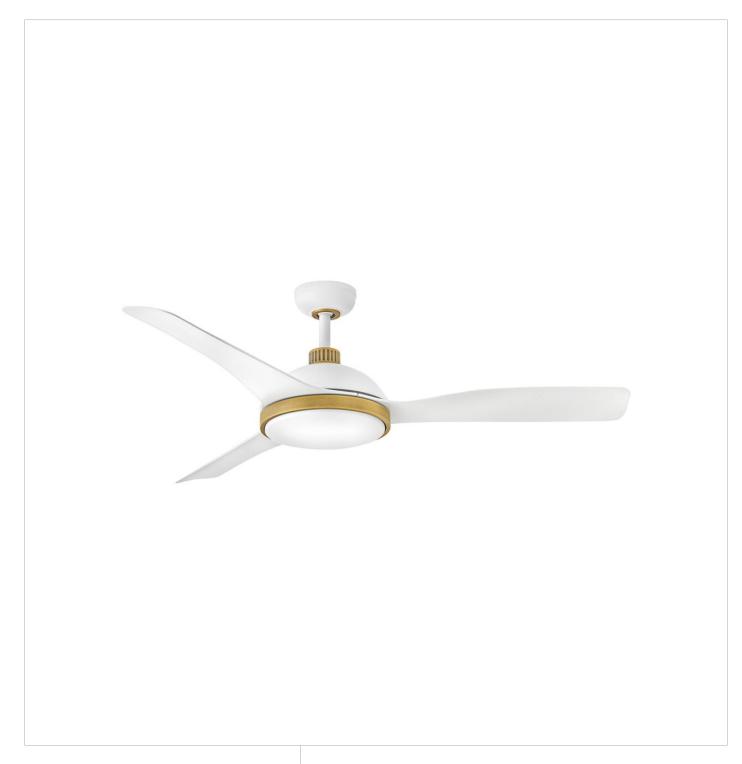

## **ALBA**

ALBA 56" LED SMART FAN

## 906556FMW-LDD

Featuring unique, upwardly curved blades complemented by an exaggerated central light, Alba's modern look strikes a perfect balance between style and function. Its damp-rated design with integrated LEDs is suitable for both interior and covered outdoor areas. Equipped with a 6-speed DC motor that is WiFi enabled and ready to connect right out of the box. Operated by the HIRO control or WiFi compatible with the Hinkley App.

FINISH: Matte White

**GLASS**: White Polycarbonate

**WIDTH**: 56" **HEIGHT**: 14.3" **DEPTH**: 0

**BLADE COUNT**: 3

**HINKLEY** 33000 Pin Oak Parkway Avon Lake, OH 44012 **PHONE: (440) 653-5500** Toll Free: 1 (800) 446-5539 hinkley.com