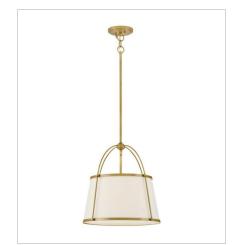

4894LDB LARGE DRUM PENDANT 16.3" W, 16.3" H Socketed 1-12w Med. LED, 100w Equiv.

4894LDB-OW LARGE DRUM PENDANT 16.3" W, 16.3" H Socketed 1-12w Med. LED, 100w Equiv.

4895LDB MEDIUM DRUM CHANDELIER 24.5" W, 25.3" H Socketed 4-5w Cand. LED, 60w Equiv.