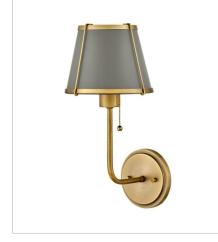

## CLARKE

An effortless blend of classic style elements, Clarke's transitional design is fresh and elegant. Its captivating metal or linen shade and contrasting frame lend architectural beauty to any space with a selection of sophisticated finishes to complement any décor aesthetic.

FINISH: Lacquered Dark Brass with Dark Matte Grey accents, Lacquered Dark Brass SHADE: Metal, Off-White Linen

4890LDB MEDIUM SINGLE LIGHT SCONCE 7.3" W, 15.8" H Socketed 1-12w Med. LED, 60w Equiv.

4890LDB-OW MEDIUM SINGLE LIGHT SCONCE 7.3" W, 15.8" H Socketed 1-14w Med. LED, 60w Equiv.