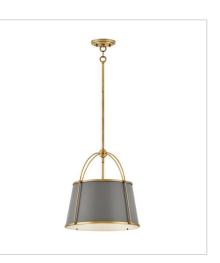

4894LDB LARGE DRUM PENDANT 16.3" W, 16.3" H Socketed 1-12w Med. LED, 100w Equiv.

4894LDB-OW LARGE DRUM PENDANT 16.3" W, 16.3" H Socketed 1-12w Med. LED, 100w Equiv.

4895LDB MEDIUM DRUM CHANDELIER 24.5" W, 25.3" H Socketed 4-5w Cand. LED, 60w Equiv.