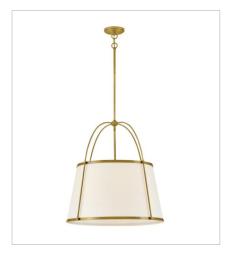

4894LDB LARGE DRUM PENDANT 16.3" W, 16.3" H Socketed 1-12w Med. LED, 100w Equiv.

4894LDB-OW LARGE DRUM PENDANT 16.3" W, 16.3" H Socketed 1-12w Med. LED, 100w Equiv.

4895LDB MEDIUM DRUM CHANDELIER 24.5" W, 25.3" H Socketed 4-5w Cand. LED, 60w Equiv.