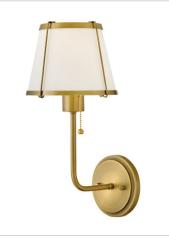

## CLARKE

An effortless blend of classic style elements, Clarke's transitional design is fresh and elegant. Its captivating metal or linen shade and contrasting frame lend architectural beauty to any space with a selection of sophisticated finishes to complement any décor aesthetic.

FINISH: Lacquered Dark Brass with Dark Matte Grey accents, Lacquered Dark Brass SHADE: Metal, Off-White Linen

4890LDB MEDIUM SINGLE LIGHT SCONCE 7.3" W, 15.8" H Socketed 1-12w Med. LED, 60w Equiv.

4890LDB-OW MEDIUM SINGLE LIGHT SCONCE 7.3" W, 15.8" H Socketed 1-14w Med. LED, 60w Equiv.