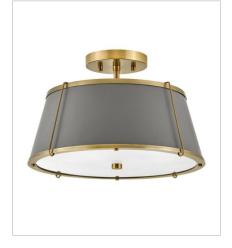

FINISH: Lacquered Dark Brass with Dark Matte Grey accents, Lacquered Dark Brass SHADE: Metal, Off-White Linen

4893LDB MEDIUM SEMI-FLUSH MOUNT 15" W, 9.3" H Socketed 2-12w Med. LED, 100w Equiv.

4893LDB-OW MEDIUM SEMI-FLUSH MOUNT 15" W, 9.5" H Socketed 2-12w Med. LED, 100w Equiv.