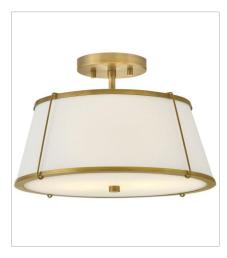

FINISH: Lacquered Dark Brass with Dark Matte Grey accents, Lacquered Dark Brass SHADE: Metal, Off-White Linen

4893LDB MEDIUM SEMI-FLUSH MOUNT 15" W, 9.3" H Socketed 2-12w Med. LED, 100w Equiv.

4893LDB-OW MEDIUM SEMI-FLUSH MOUNT 15" W, 9.5" H Socketed 2-12w Med. LED, 100w Equiv.