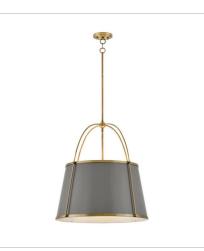

4894LDB LARGE DRUM PENDANT 16.3" W, 16.3" H Socketed 1-12w Med. LED, 100w Equiv.

4894LDB-OW LARGE DRUM PENDANT 16.3" W, 16.3" H Socketed 1-12w Med. LED, 100w Equiv.

4895LDB MEDIUM DRUM CHANDELIER 24.5" W, 25.3" H Socketed 4-5w Cand. LED, 60w Equiv.