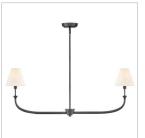

## MEDIUM TWO LIGHT LINEAR

Inspired by traditional lighting styles, Greta complements its slim, contemporary silhouette with timeless details and classic finishes. Tapered, offwhite linen shades softly diffuse light, filling your space with a warm ambiance.