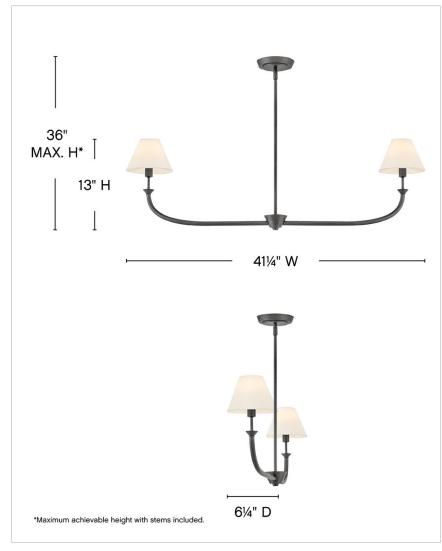

| DETAILS       |                                            |
|---------------|--------------------------------------------|
| FINISH:       | Blackened Brass                            |
| MATERIAL:     | Steel                                      |
| SHADE:        | Off-White Linen                            |
| SLOPE DEGREE: | 90                                         |
| DIMMABLE:     | YES - WITH DIMMABLE<br>LAMP (NOT INCLUDED) |

| DIMENSIONS |       |
|------------|-------|
| WIDTH:     | 41.3" |
| HEIGHT:    | 13"   |
| DEPTH:     | 6.3   |
| WEIGHT:    | 4lb   |

| LIGHT SOURCE  |                               |
|---------------|-------------------------------|
| LIGHT SOURCE: | Socketed                      |
|               | 2-5w Cand. LED, 60w<br>Equiv. |
| VOLTAGE:      | 120v                          |

| MOUNTING    |            |
|-------------|------------|
| CANOPY:     | 5.25" Dia. |
| LEAD WIRE:  | 1 X 120"   |
| MAX HEIGHT: | 36         |

| SHIPPING       |      |
|----------------|------|
| CARTON LENGTH: | 39   |
| CARTON WIDTH:  | 12.3 |
| CARTON HEIGHT: | 12.5 |
| CARTON WEIGHT: | 7.5  |