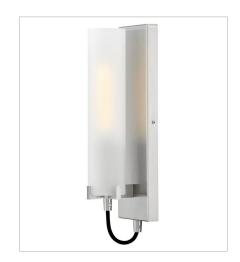

## **RYDEN**

A versatile stunner, Ryden's chic, modern-industrial silhouette is practical yet stylish, featuring elongated glass shades held by heavy cast prongs. Classic finishes are complemented by black, fabric-wrapped cord and subtle detailing.

FINISH: Brushed Nickel GLASS: Clear, Etched

37850BN
MEDIUM SINGLE LIGHT SCONCE
4.5" W, 16.3" H
Socketed
1-2w Med. LED \*Included

37850BN-WH
MEDIUM SINGLE LIGHT SCONCE
4.5" W, 16.3" H
Socketed
1-12w Med. LED \*Included, 60w Equiv.