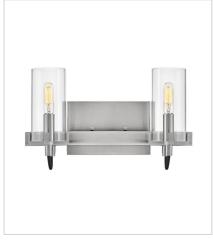

58062BN SMALL TWO LIGHT VANITY 13.8" W, 8.3" H Socketed 2-5w Cand. LED, 60w Equiv.

**58063BN**MEDIUM THREE LIGHT VANITY
23" W, 8.3" H
Socketed
3-5w Cand. LED, 60w Equiv.

**58064BN**LARGE FOUR LIGHT VANITY 30" W, 8.3" H
Socketed
4-5w Cand. LED, 60w Equiv.