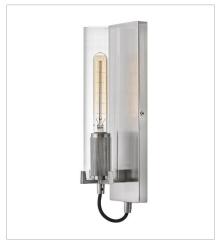

## **RYDEN**

A versatile stunner, Ryden's chic, modern-industrial silhouette is practical yet stylish, featuring elongated glass shades held by heavy cast prongs. Classic finishes are complemented by black, fabric-wrapped cord and subtle detailing.

FINISH: Brushed Nickel GLASS: Clear, Etched

37850BN
MEDIUM SINGLE LIGHT SCONCE
4.5" W, 16.3" H
Socketed
1-2w Med. LED \*Included

37850BN-WH
MEDIUM SINGLE LIGHT SCONCE
4.5" W, 16.3" H
Socketed
1-12w Med. LED \*Included, 60w Equiv.