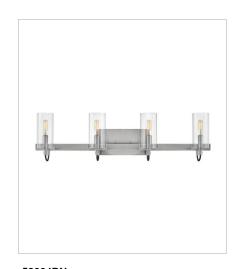

58062BN SMALL TWO LIGHT VANITY 13.8" W, 8.3" H Socketed 2-5w Cand. LED, 60w Equiv.

**58063BN**MEDIUM THREE LIGHT VANITY
23" W, 8.3" H
Socketed
3-5w Cand. LED, 60w Equiv.

**58064BN**LARGE FOUR LIGHT VANITY 30" W, 8.3" H
Socketed
4-5w Cand. LED, 60w Equiv.