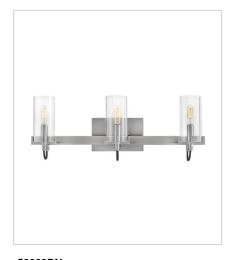

58062BN SMALL TWO LIGHT VANITY 13.8" W, 8.3" H Socketed 2-5w Cand. LED, 60w Equiv.

**58063BN**MEDIUM THREE LIGHT VANITY
23" W, 8.3" H
Socketed
3-5w Cand. LED, 60w Equiv.

**58064BN**LARGE FOUR LIGHT VANITY 30" W, 8.3" H
Socketed
4-5w Cand. LED, 60w Equiv.