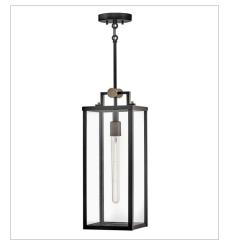

23015BK LARGE WALL MOUNT LANTERN 9" W, 30" H Socketed 1-5w Med. LED, 60w Equiv.

23012BK MEDIUM HANGING LANTERN 7.5" W, 20.3" H Socketed 1-5w Med. LED, 60w Equiv.

23011BK LARGE POST MOUNT LANTERN 7.5" W, 23.5" H Socketed 1-5w Med. LED, 60w Equiv.