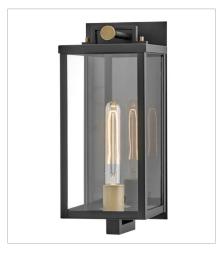

## **CATALINA**

Striking and airy, Catalina breathes modern simplicity into outdoor spaces. Oversized clear glass, a unique single socket, and a two-tone Black with Burnished Bronze finish pair perfectly to present a statement-making fixture. The finishing touch is a floating effect created by the classic rectangular lantern design suspended from a top knob.

FINISH: Black with Burnished Bronze

accents

GLASS: Clear

23010BK MEDIUM WALL MOUNT LANTERN 6.5" W, 16" H Socketed 1-12w Med. LED, 60w Equiv.

23014BK LARGE WALL MOUNT LANTERN 7.5" W, 24" H Socketed 1-12w Med. LED, 60w Equiv.