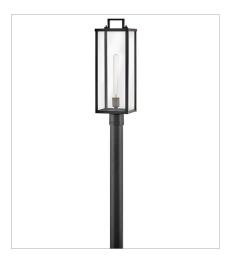

23015BK LARGE WALL MOUNT LANTERN 9" W, 30" H Socketed 1-5w Med. LED, 60w Equiv.

23012BK MEDIUM HANGING LANTERN 7.5" W, 20.3" H Socketed 1-5w Med. LED, 60w Equiv.

23011BK LARGE POST MOUNT LANTERN 7.5" W, 23.5" H Socketed 1-5w Med. LED, 60w Equiv.