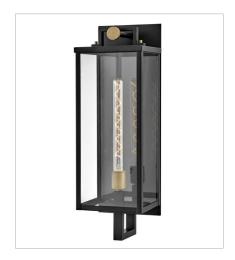

FINISH: Black with Burnished Bronze

accents

GLASS: Clear

23010BK MEDIUM WALL MOUNT LANTERN 6.5" W, 16" H Socketed 1-12w Med. LED, 60w Equiv.

23014BK LARGE WALL MOUNT LANTERN 7.5" W, 24" H Socketed 1-12w Med. LED, 60w Equiv.

23015BK LARGE WALL MOUNT LANTERN 9" W, 30" H Socketed 1-5w Med. LED, 60w Equiv.

23012BK MEDIUM HANGING LANTERN 7.5" W, 20.3" H Socketed 1-5w Med. LED, 60w Equiv.

23011BK LARGE POST MOUNT LANTERN 7.5" W, 23.5" H Socketed 1-5w Med. LED, 60w Equiv.