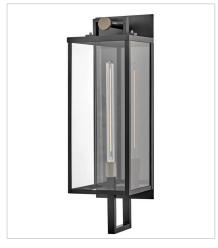

23015BK LARGE WALL MOUNT LANTERN 9" W, 30" H Socketed 1-5w Med. LED, 60w Equiv.

23012BK MEDIUM HANGING LANTERN 7.5" W, 20.3" H Socketed 1-5w Med. LED, 60w Equiv.

23011BK LARGE POST MOUNT LANTERN 7.5" W, 23.5" H Socketed 1-5w Med. LED, 60w Equiv.