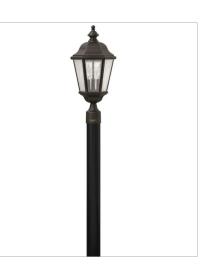

16710Z LARGE POST TOP OR PIER MOUN... 10" W, 21.3" H Socketed 3-5w Cand. LED, 40w Equiv.

16710Z-LL LARGE POST TOP OR PIER MOUN... 10" W, 21.3" H Socketed 3-4w Cand. LED \*Included

HINKLEY 33000 Pin Oak Parkway Avon Lake, OH 44012 PHONE: (440) 653-5500 Toll Free: 1 (800) 446-5539 hinkley.com