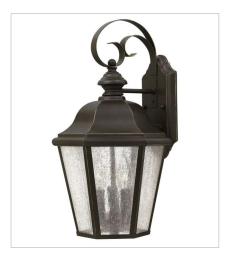

16700Z-LL LARGE WALL MOUNT LANTERN 10" W, 21" H Socketed 3-4w Cand. LED \*Included

1674OZ SMALL WALL MOUNT LANTERN 6.5" W, 11.5" H Socketed 1-10w Med. LED, 60w Equiv.

1675OZ EXTRA LARGE WALL MOUNT LANTERN 15" W, 25.5" H Socketed 4-5w Cand. LED, 40w Equiv.

16750Z-LL EXTRA LARGE WALL MOUNT LANTERN 15" W, 25.5" H Socketed 4-4w Cand. LED \*Included

1676OZ MEDIUM WALL MOUNT LANTERN 10" W, 18" H Socketed 3-5w Cand. LED, 40w Equiv.

HINKLEY 33000 Pin Oak Parkway Avon Lake, OH 44012 PHONE: (440) 653-5500 Toll Free: 1 (800) 446-5539 hinkley.com