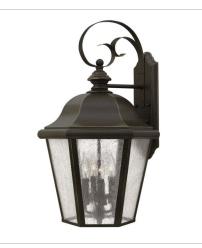

## EDGEWATER

Edgewater's classic design features a durable cast aluminum and brass construction in a rich Black finish with clear seedy glass.

FINISH: Oil Rubbed Bronze GLASS: Clear Seedy

16700Z LARGE WALL MOUNT LANTERN 10" W, 21" H Socketed 3-5w Cand. LED, 40w Equiv.

16700Z-LL LARGE WALL MOUNT LANTERN 10" W, 21" H Socketed 3-4w Cand. LED \*Included

1674OZ SMALL WALL MOUNT LANTERN 6.5" W, 11.5" H Socketed 1-10w Med. LED, 60w Equiv.

1675OZ EXTRA LARGE WALL MOUNT LANTERN 15" W, 25.5" H Socketed 4-5w Cand. LED, 40w Equiv.