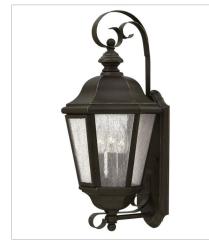

## EDGEWATER

Edgewater's classic design features a durable cast aluminum and brass construction in a rich Black finish with clear seedy glass.

FINISH: Oil Rubbed Bronze GLASS: Clear Seedy

16700Z LARGE WALL MOUNT LANTERN 10" W, 21" H Socketed 3-5w Cand. LED, 40w Equiv.

16700Z-LL LARGE WALL MOUNT LANTERN 10" W, 21" H Socketed 3-4w Cand. LED \*Included

1674OZ SMALL WALL MOUNT LANTERN 6.5" W, 11.5" H Socketed 1-10w Med. LED, 60w Equiv.

1675OZ EXTRA LARGE WALL MOUNT LANTERN 15" W, 25.5" H Socketed 4-5w Cand. LED, 40w Equiv.