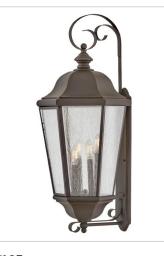

1679OZ EXTRA LARGE WALL MOUNT LANTERN 15" W, 34.8" H Socketed 4-5w Cand. LED, 60w Equiv.

1672OZ LARGE HANGING LANTERN 10" W, 19.5" H Socketed 3-5w Cand. LED, 40w Equiv.

16720Z-LL LARGE HANGING LANTERN 10" W, 19.5" H Socketed 3-4w Cand. LED \*Included