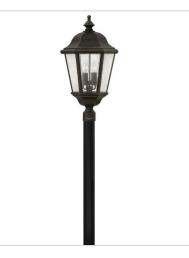

16710Z LARGE POST TOP OR PIER MOUN... 10" W, 21.3" H Socketed 3-5w Cand. LED, 40w Equiv.

16710Z-LL LARGE POST TOP OR PIER MOUN... 10" W, 21.3" H Socketed 3-4w Cand. LED \*Included

HINKLEY 33000 Pin Oak Parkway Avon Lake, OH 44012 PHONE: (440) 653-5500 Toll Free: 1 (800) 446-5539 hinkley.com