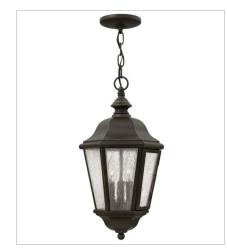

1679OZ EXTRA LARGE WALL MOUNT LANTERN 15" W, 34.8" H Socketed 4-5w Cand. LED, 60w Equiv.

1672OZ LARGE HANGING LANTERN 10" W, 19.5" H Socketed 3-5w Cand. LED, 40w Equiv.

16720Z-LL LARGE HANGING LANTERN 10" W, 19.5" H Socketed 3-4w Cand. LED \*Included