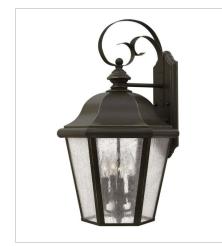

## EDGEWATER

Edgewater's classic design features a durable cast aluminum and brass construction in a rich Black finish with clear seedy glass.

FINISH: Oil Rubbed Bronze GLASS: Clear Seedy

1677OZ EXTRA LARGE POST OR PIER MO... 15" W, 27.8" H Socketed 4-5w Cand. LED, 40w Equiv.

16770Z-LL EXTRA LARGE POST OR PIER MO... 15" W, 27.8" H Socketed 4-4w Cand. LED \*Included

1683OZ SMALL FLUSH MOUNT 13" W, 6.8" H Socketed 2-12w Med. LED, 60w Equiv.