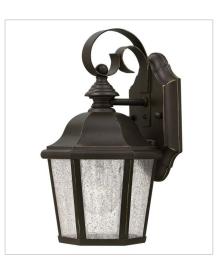

## EDGEWATER

Edgewater's classic design features a durable cast aluminum and brass construction in a rich Black finish with clear seedy glass.

FINISH: Oil Rubbed Bronze GLASS: Clear Seedy

16760Z-LL MEDIUM WALL MOUNT LANTERN 10" W, 18" H Socketed 3-4w Cand. LED \*Included

1679OZ EXTRA LARGE WALL MOUNT LANTERN 15" W, 34.8" H Socketed 4-5w Cand. LED, 60w Equiv.

1672OZ LARGE HANGING LANTERN 10" W, 19.5" H Socketed 3-5w Cand. LED, 40w Equiv.

16720Z-LL LARGE HANGING LANTERN 10" W, 19.5" H Socketed 3-4w Cand. LED \*Included