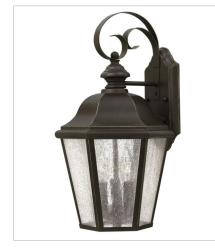

16750Z-LL EXTRA LARGE WALL MOUNT LANTERN 15" W, 25.5" H Socketed 4-4w Cand. LED \*Included

1676OZ MEDIUM WALL MOUNT LANTERN 10" W, 18" H Socketed 3-5w Cand. LED, 40w Equiv.

HINKLEY 33000 Pin Oak Parkway Avon Lake, OH 44012 PHONE: (440) 653-5500 Toll Free: 1 (800) 446-5539 hinkley.com

## EDGEWATER

Edgewater's classic design features a durable cast aluminum and brass construction in a rich Black finish with clear seedy glass.

FINISH: Oil Rubbed Bronze GLASS: Clear Seedy

16760Z-LL MEDIUM WALL MOUNT LANTERN 10" W, 18" H Socketed 3-4w Cand. LED \*Included