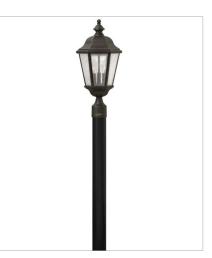

16710Z LARGE POST TOP OR PIER MOUN... 10" W, 21.3" H Socketed 3-5w Cand. LED, 40w Equiv.

16710Z-LL LARGE POST TOP OR PIER MOUN... 10" W, 21.3" H Socketed 3-4w Cand. LED \*Included

HINKLEY 33000 Pin Oak Parkway Avon Lake, OH 44012 PHONE: (440) 653-5500 Toll Free: 1 (800) 446-5539 hinkley.com