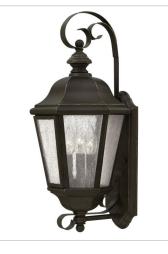

16700Z-LL LARGE WALL MOUNT LANTERN 10" W, 21" H Socketed 3-4w Cand. LED \*Included

1674OZ SMALL WALL MOUNT LANTERN 6.5" W, 11.5" H Socketed 1-10w Med. LED, 60w Equiv.

1675OZ EXTRA LARGE WALL MOUNT LANTERN 15" W, 25.5" H Socketed 4-5w Cand. LED, 40w Equiv.

16750Z-LL EXTRA LARGE WALL MOUNT LANTERN 15" W, 25.5" H Socketed 4-4w Cand. LED \*Included

1676OZ MEDIUM WALL MOUNT LANTERN 10" W, 18" H Socketed 3-5w Cand. LED, 40w Equiv.

HINKLEY 33000 Pin Oak Parkway Avon Lake, OH 44012 PHONE: (440) 653-5500 Toll Free: 1 (800) 446-5539 hinkley.com