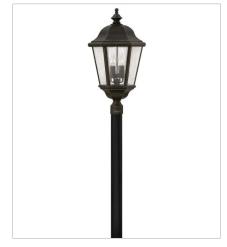

16710Z LARGE POST TOP OR PIER MOUN... 10" W, 21.3" H Socketed 3-5w Cand. LED, 40w Equiv.

16710Z-LL LARGE POST TOP OR PIER MOUN... 10" W, 21.3" H Socketed 3-4w Cand. LED \*Included

HINKLEY 33000 Pin Oak Parkway Avon Lake, OH 44012 PHONE: (440) 653-5500 Toll Free: 1 (800) 446-5539 hinkley.com