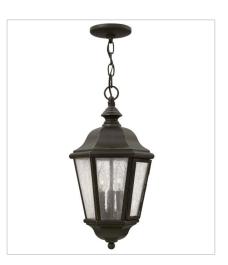

1679OZ EXTRA LARGE WALL MOUNT LANTERN 15" W, 34.8" H Socketed 4-5w Cand. LED, 60w Equiv.

1672OZ LARGE HANGING LANTERN 10" W, 19.5" H Socketed 3-5w Cand. LED, 40w Equiv.

16720Z-LL LARGE HANGING LANTERN 10" W, 19.5" H Socketed 3-4w Cand. LED \*Included