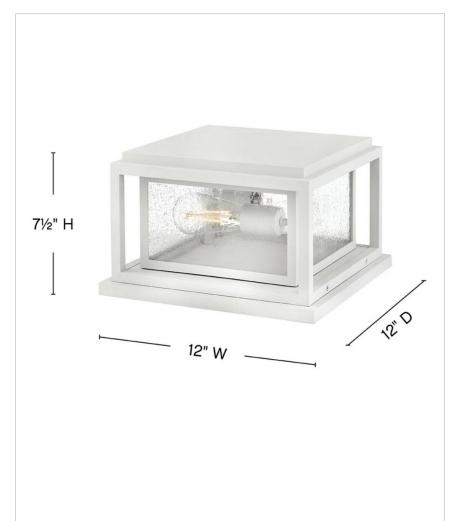

## SMALL PIER MOUNT LANTERN

Republic's striking double frame design, constructed from a composite material and treated with an antifading agent for maximum durability, is at home on the coast or a country lodge. The Oil Rubbed Bronze, Satin Nickel and Black resilience finishes feature a 5-year warranty and are resistant to rust and corrosion. Vintage filament bulbs are recommended to complete a stylish look.

| DETAILS   |                                            |
|-----------|--------------------------------------------|
| FINISH:   | Textured White                             |
| MATERIAL: | Composite                                  |
| GLASS:    | Clear Seedy                                |
| DIMMABLE: | YES - WITH DIMMABLE<br>LAMP (NOT INCLUDED) |

| DIMENSIONS |       |
|------------|-------|
| WIDTH:     | 12"   |
| HEIGHT:    | 7.5"  |
| WEIGHT:    | 7.2lb |

| LIGHT SOURCE  |               |
|---------------|---------------|
| LIGHT SOURCE: | Socketed      |
| WATTAGE:      | 2-8w Med. LED |
| VOLTAGE:      | 120v          |