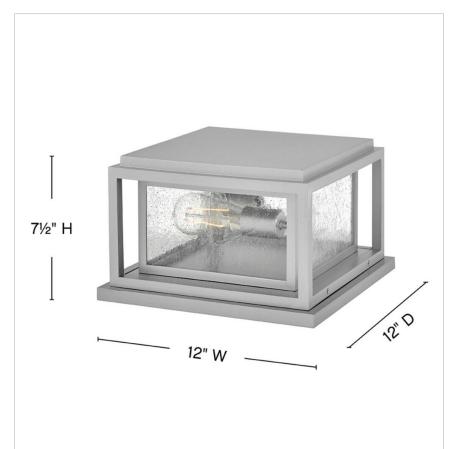

| DIMENSIONS |       |
|------------|-------|
| WIDTH:     | 12"   |
| HEIGHT:    | 7.5"  |
| WEIGHT:    | 7.2lb |

| LIGHT SOURCE  |               |
|---------------|---------------|
| LIGHT SOURCE: | Socketed      |
| WATTAGE:      | 2-8w Med. LED |
| VOLTAGE:      | 120v          |

| MOUNTING |              |
|----------|--------------|
| CANOPY:  | 12" Sq. Base |

| SHIPPING       |      |
|----------------|------|
| CARTON LENGTH: | 15.3 |
| CARTON WIDTH:  | 15.3 |
| CARTON HEIGHT: | 14   |
| CARTON WEIGHT: | 9    |