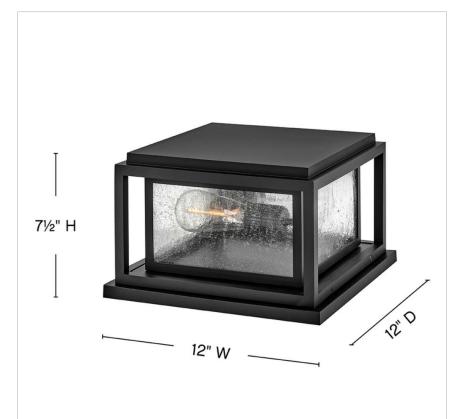

| DETAILS   |                                            |
|-----------|--------------------------------------------|
| FINISH:   | Black                                      |
| MATERIAL: | Composite                                  |
| GLASS:    | Clear Seedy                                |
| DIMMABLE: | YES - WITH DIMMABLE<br>LAMP (NOT INCLUDED) |

| DIMENSIONS |       |
|------------|-------|
| WIDTH:     | 12"   |
| HEIGHT:    | 7.5"  |
| WEIGHT:    | 7.2lb |

| LIGHT SOURCE  |               |
|---------------|---------------|
| LIGHT SOURCE: | Socketed      |
| WATTAGE:      | 2-8w Med. LED |
| VOLTAGE:      | 120v          |

| MOUNTING |              |
|----------|--------------|
| CANOPY:  | 12" Sq. Base |

| SHIPPING       |      |
|----------------|------|
| CARTON LENGTH: | 15.3 |
| CARTON WIDTH:  | 15.3 |
| CARTON HEIGHT: | 14   |
| CARTON WEIGHT: | 9    |