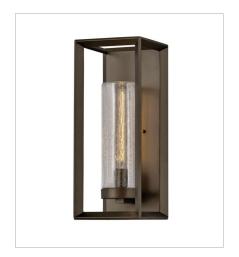

## **RHODES**

**OPEN AIR**<sup>™</sup> collection

Rhodes exudes warmth and a handsome appeal with a clean transitional design and generous proportions. Perfectly suited for either exterior or interior spaces, the Warm Bronze finish and clear seedy glass perfectly complement the robust framework. Vintage-inspired filament bulbs are recommended to complement these designs.

29306WB SIX LIGHT LINEAR 42.3" W, 21.3" H Socketed 6-10w Med. LED, 100w Equiv.

29302WB
MEDIUM WALL MOUNT SCONCE
7" W, 16.8" H
Socketed
1-10w Med. LED, 100w Equiv.

29309WB LARGE WALL MOUNT LANTERN 9" W, 22" H Socketed 1-10w Med. LED, 100w Equiv.