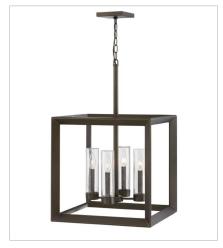

## **RHODES**

**OPEN AIR**<sup>™</sup> collection

Rhodes exudes warmth and a handsome appeal with a clean transitional design and generous proportions. Perfectly suited for either exterior or interior spaces, the Warm Bronze finish and clear seedy glass perfectly complement the robust framework. Vintage-inspired filament bulbs are recommended to complement these designs.

FINISH: Warm Bronze GLASS: Clear Seedy

29304WB LARGE SINGLE TIER 18.3" W, 28.3" H Socketed 4-5w Cand. LED, 60w Equiv.

29304WB-LV
LARGE SINGLE TIER 12V
18.3" W, 28.3" H
Socketed
4-3.50w Cand. LED \*Included