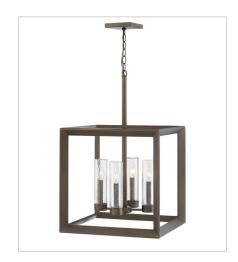

## **RHODES**

**OPEN AIR**<sup>™</sup> collection

Rhodes exudes warmth and a handsome appeal with a clean transitional design and generous proportions. Perfectly suited for either exterior or interior spaces, the Warm Bronze finish and clear seedy glass perfectly complement the robust framework. Vintage-inspired filament bulbs are recommended to complement these designs.

FINISH: Warm Bronze GLASS: Clear Seedy

29304WB LARGE SINGLE TIER 18.3" W, 28.3" H Socketed 4-5w Cand. LED, 60w Equiv.

29304WB-LV
LARGE SINGLE TIER 12V
18.3" W, 28.3" H
Socketed
4-3.50w Cand. LED \*Included