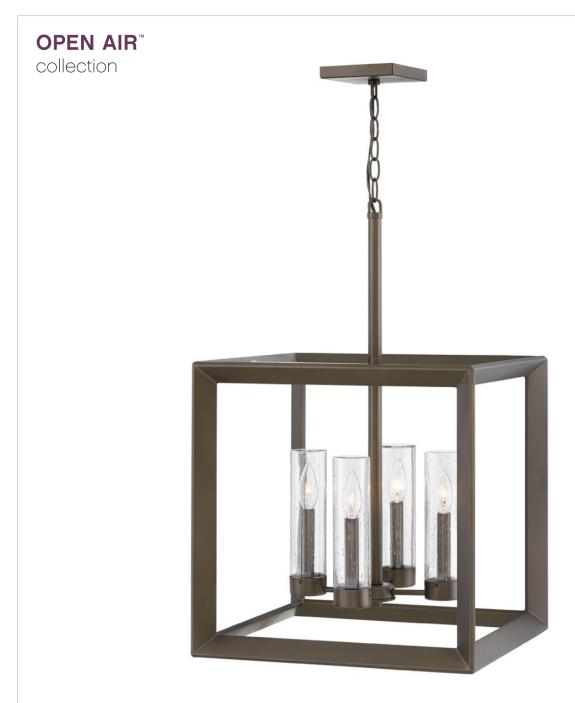

## **RHODES**

MEDIUM SINGLE TIER

## 29304WB-LL

Rhodes exudes warmth and a handsome appeal with a clean transitional design and generous proportions. Perfectly suited for either exterior or interior spaces, the Warm Bronze finish and clear seedy glass perfectly complement the robust framework. Vintage-inspired filament bulbs are recommended to complement these designs.

FINISH: Warm Bronze GLASS: Clear Seedy

WIDTH: 18.3" HEIGHT: 28.3" DEPTH: 0

**LIGHT SOURCE**: Socketed

WATTAGE: 4-4w Cand. LED \*Included

**HINKLEY** 33000 Pin Oak Parkway Avon Lake, OH 44012 **PHONE: (440) 653-5500** Toll Free: 1 (800) 446-5539 hinkley.com