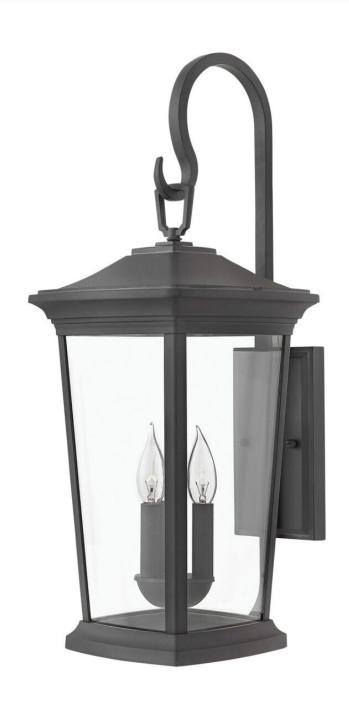

## **BROMLEY**

LARGE WALL MOUNT LANTERN

## 2366MB-LL

Bromley's handsome silhouette features an updated traditional design that combines elegant and stately details. These dignified die-casted aluminum fixtures convey sophistication in a Museum Black finish that complements any façade. Specialty touches such as a "Shepherd's Hook" decorative scrolled arm and multiple mounting points highlight Bromley's homage to tradition and quality.

FINISH: Museum Black

GLASS: Clear WIDTH: 10" HEIGHT: 24.8" DEPTH: 0

**LIGHT SOURCE**: Socketed

WATTAGE: 3-2w Cand. LED \*Included

**HINKLEY** 33000 Pin Oak Parkway Avon Lake, OH 44012 **PHONE: (440) 653-5500** Toll Free: 1 (800) 446-5539 hinkley.com