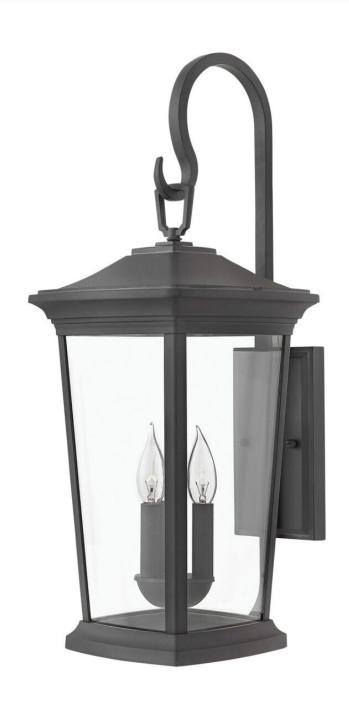

## 2366MB-LL

Bromley's handsome silhouette features an updated traditional design that combines elegant and stately details. These dignified die-casted aluminum fixtures convey sophistication in a Museum Black finish that complements any façade. Specialty touches such as a "Shepherd's Hook" decorative scrolled arm and multiple mounting points highlight Bromley's homage to tradition and quality.

FINISH: Museum Black

GLASS: Clear WIDTH: 10" HEIGHT: 24.8" DEPTH: 0

**LIGHT SOURCE**: Socketed

WATTAGE: 3-4w Cand. LED \*Included

**HINKLEY** 33000 Pin Oak Parkway Avon Lake, OH 44012 **PHONE: (440) 653-5500** Toll Free: 1 (800) 446-5539 hinkley.com