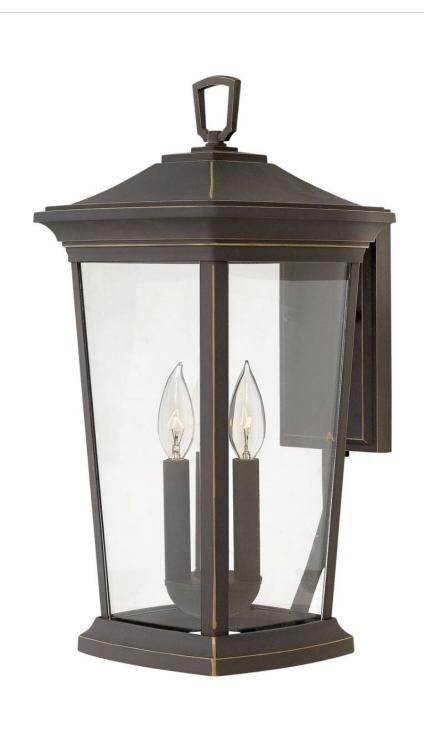

## **BROMLEY**

LARGE WALL MOUNT LANTERN

## 2365OZ-LL

Bromley's handsome silhouette features an updated traditional design that combines elegant and stately details. These dignified die-casted aluminum fixtures convey sophistication in a Oil Rubbed Bronze finish that complements any façade. Specialty touches such as a "Shepherd's Hook" decorative scrolled arm and multiple mounting points highlight Bromley's homage to tradition and quality.

FINISH: Oil Rubbed Bronze

GLASS: Clear WIDTH: 10" HEIGHT: 19.3" DEPTH: 0

**LIGHT SOURCE**: Socketed

WATTAGE: 3-4w Cand. LED \*Included

HINKLEY 33000 Pin Oak Parkway Avon Lake, OH 44012 **PHONE: (440) 653-5500** Toll Free: 1 (800) 446-5539 hinkley.com