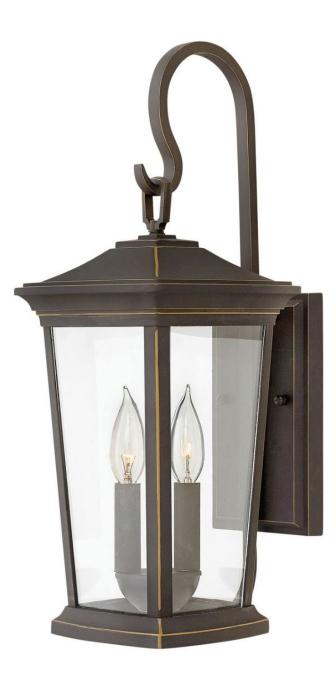

## 2364OZ-LL

Bromley's handsome silhouette features an updated traditional design that combines elegant and stately details. These dignified die-casted aluminum fixtures convey sophistication in a Oil Rubbed Bronze finish that complements any façade. Specialty touches such as a "Shepherd's Hook" decorative scrolled arm and multiple mounting points highlight Bromley's homage to tradition and quality.

## HINKLEY

FINISH: Oil Rubbed Bronze GLASS: Clear WIDTH: 8" HEIGHT: 20" DEPTH: 0 LIGHT SOURCE: Socketed

HINKLEY 33000 Pin Oak Parkway Avon Lake, OH 44012 PHONE: (440) 653-5500 Toll Free: 1 (800) 446-5539 hinkley.com