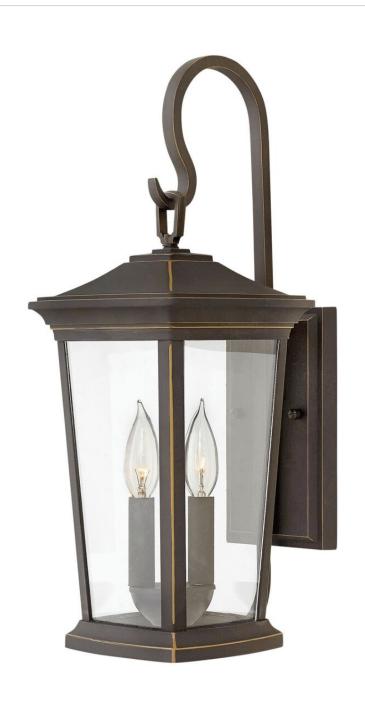

## **BROMLEY**

MEDIUM WALL MOUNT LANTERN

## 2364OZ-LL

Bromley's handsome silhouette features an updated traditional design that combines elegant and stately details. These dignified die-casted aluminum fixtures convey sophistication in a Oil Rubbed Bronze finish that complements any façade. Specialty touches such as a "Shepherd's Hook" decorative scrolled arm and multiple mounting points highlight Bromley's homage to tradition and quality.

FINISH: Oil Rubbed Bronze

GLASS: Clear WIDTH: 8" HEIGHT: 20" DEPTH: 0

**LIGHT SOURCE**: Socketed

WATTAGE: 2-4w Cand. LED \*Included

HINKLEY 33000 Pin Oak Parkway Avon Lake, OH 44012 **PHONE: (440) 653-5500** Toll Free: 1 (800) 446-5539 hinkley.com