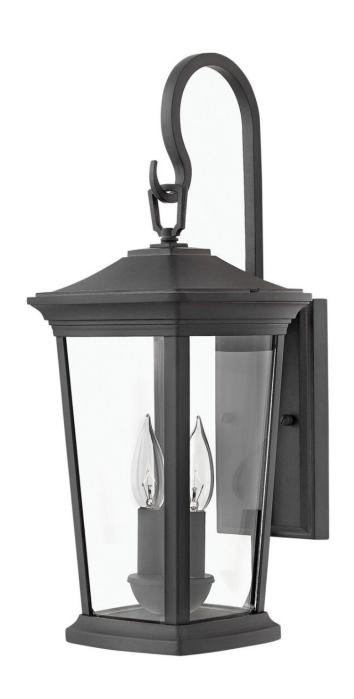

## **BROMLEY**

MEDIUM WALL MOUNT LANTERN

## 2364MB-LL

Bromley's handsome silhouette features an updated traditional design that combines elegant and stately details. These dignified die-casted aluminum fixtures convey sophistication in a Museum Black finish that complements any façade. Specialty touches such as a "Shepherd's Hook" decorative scrolled arm and multiple mounting points highlight Bromley's homage to tradition and quality.

FINISH: Museum Black

GLASS: Clear WIDTH: 8" HEIGHT: 20" DEPTH: 0

**LIGHT SOURCE**: Socketed

WATTAGE: 2-4w Cand. LED \*Included

**HINKLEY** 33000 Pin Oak Parkway Avon Lake, OH 44012 **PHONE: (440) 653-5500** Toll Free: 1 (800) 446-5539 hinkley.com