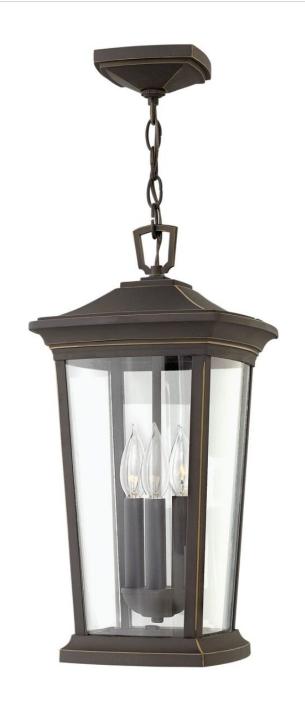

## **BROMLEY**

LARGE HANGING LANTERN

## 2362OZ-LL

Bromley's handsome silhouette features an updated traditional design that combines elegant and stately details. These dignified die-casted aluminum fixtures convey sophistication in a Oil Rubbed Bronze finish that complements any façade. Specialty touches such as a "Shepherd's Hook" decorative scrolled arm and multiple mounting points highlight Bromley's homage to tradition and quality.

FINISH: Oil Rubbed Bronze

GLASS: Clear WIDTH: 10" HEIGHT: 19.3" DEPTH: 0

**LIGHT SOURCE**: Socketed

WATTAGE: 3-4w Cand. LED \*Included

HINKLEY 33000 Pin Oak Parkway Avon Lake, OH 44012 **PHONE: (440) 653-5500** Toll Free: 1 (800) 446-5539 hinkley.com