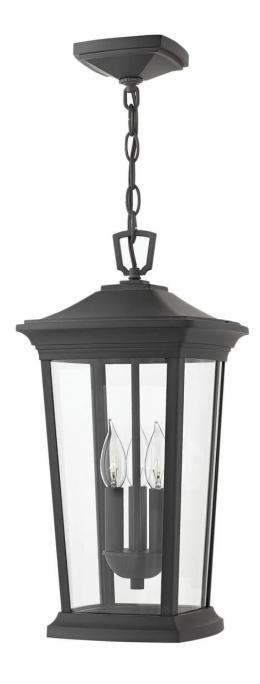

## 2362MB-LL

Bromley's handsome silhouette features an updated traditional design that combines elegant and stately details. These dignified die-casted aluminum fixtures convey sophistication in a Museum Black finish that complements any façade. Specialty touches such as a "Shepherd's Hook" decorative scrolled arm and multiple mounting points highlight Bromley's homage to tradition and quality.

## HINKLEY

FINISH: Museum Black GLASS: Clear WIDTH: 10" HEIGHT: 19.3" DEPTH: 0 LIGHT SOURCE: Socketed WATTAGE: 3-4w Cand. LED \*Included

HINKLEY 33000 Pin Oak Parkway Avon Lake, OH 44012 PHONE: (440) 653-5500 Toll Free: 1 (800) 446-5539 hinkley.com